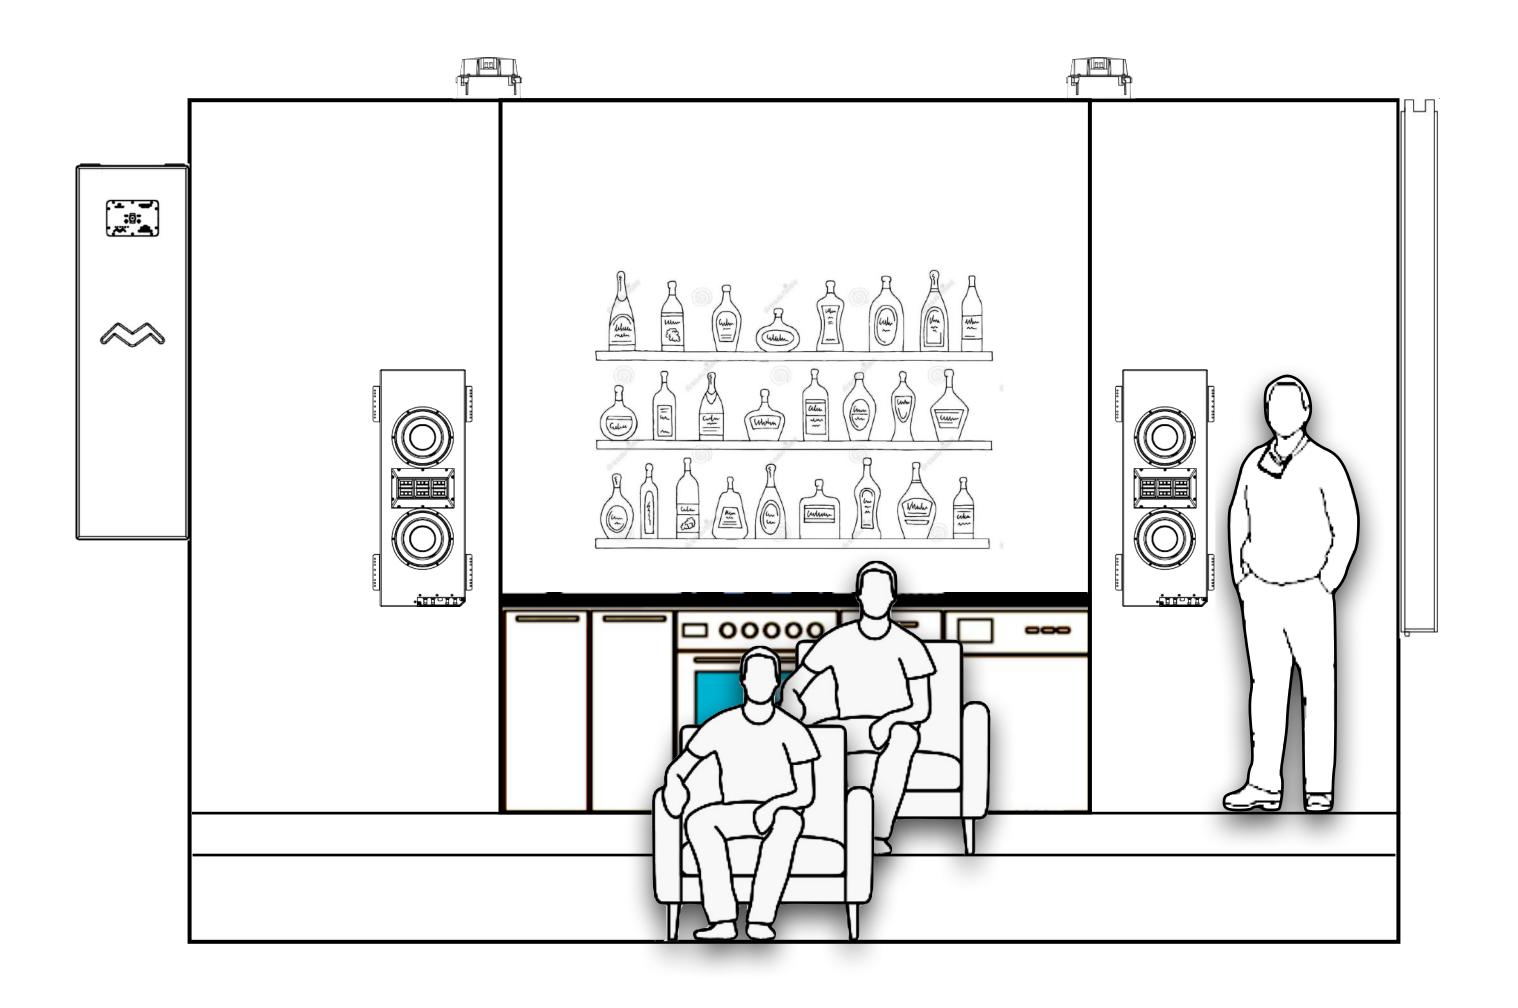

# Front Wall Elevations

Front Wall Speaker Layout - GOOD

Front Wall Speaker Layout - BETTER & BEST

Front Wall Speaker Layout - ULTIMATE & ULTIMATE II

Front Wall Speaker Layout - ULTIMATE & ULTIMATE II