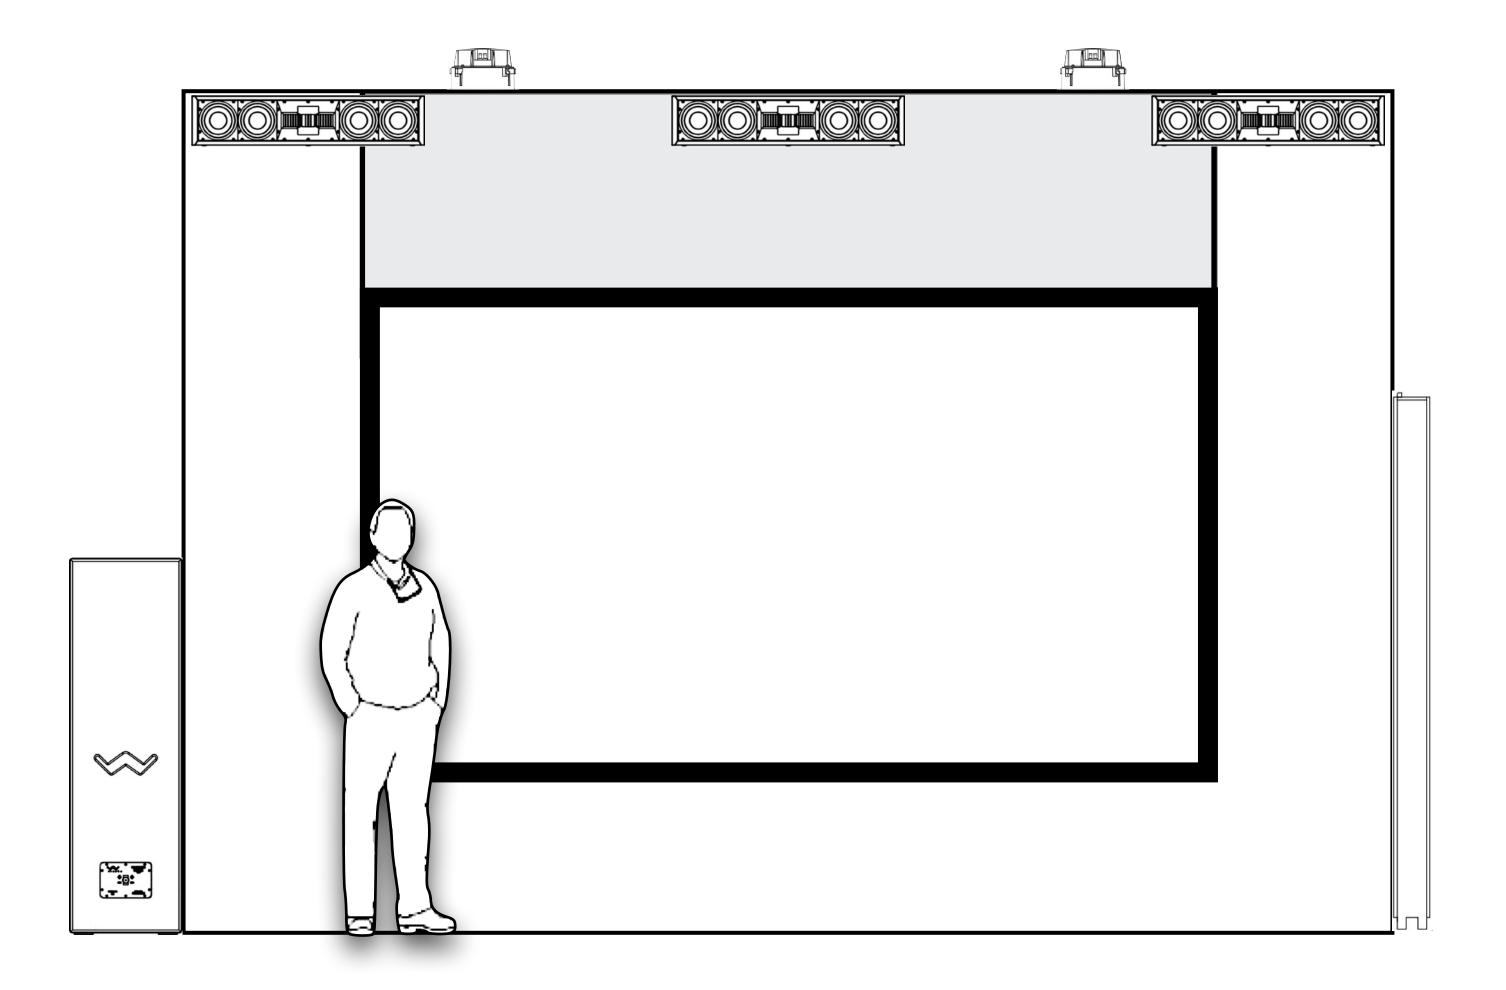

# Front Wall Elevations

Front Wall Speaker Layout - GOOD

Front Wall Speaker Layout - BETTER & BEST

Front Wall Speaker Layout - ULTIMATE & ULTIMATE II

Front Wall Speaker Layout - ULTIMATE & ULTIMATE II

# Screen Distance & Atmos Layout Alignment

Front Wall Speaker Layout for Dolby Consumer Atmos