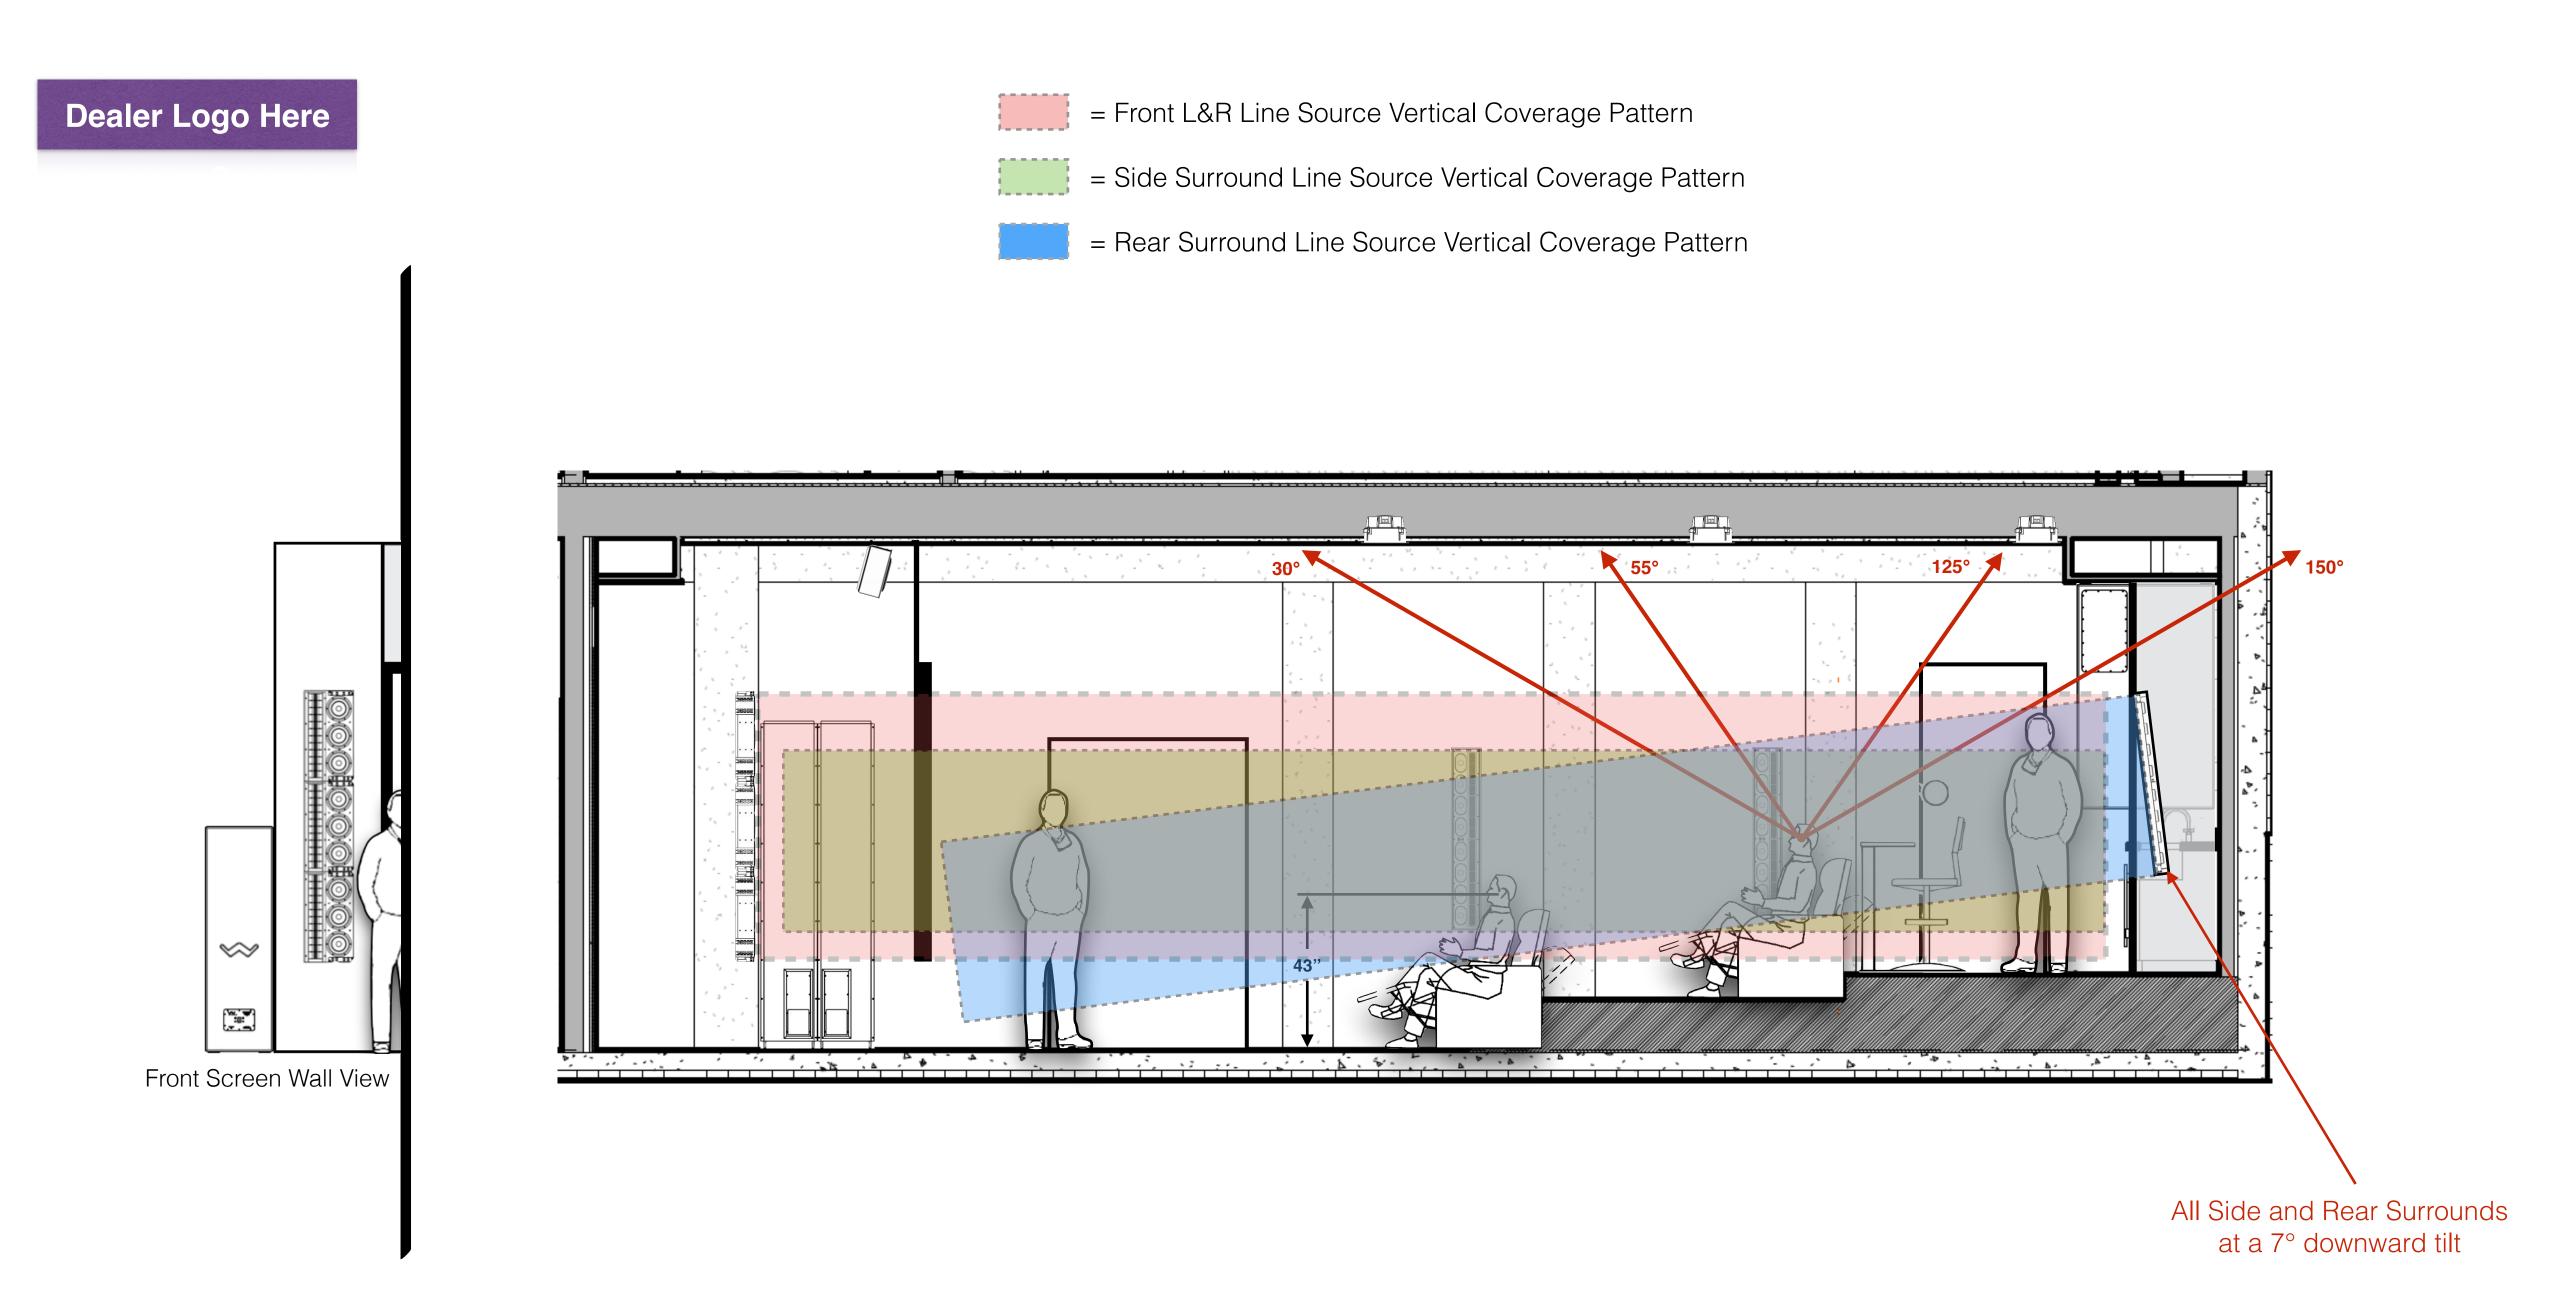

# Screen Distance & Atmos Layout Alignment

Front Wall Speaker Layout for Dolby Consumer Atmos

# Overhead Speaker Layouts

It would be recommended to change the rear wall layout in order to accommodate Rear Surround Channels to be placed in the Rear Wall. This will allow improved surround envelopment, in addition to providing proper angles for Dolby Atmos playback

Overhead View of Rear Wall Revision Recommended

# All Overhead, Side, and Rear Speaker Layouts will be based upon the hope that the Rear Wall can be revised with the new layout

Overhead Speaker Layout - BETTER & BEST

Overhead Speaker Layout - ULTIMATE