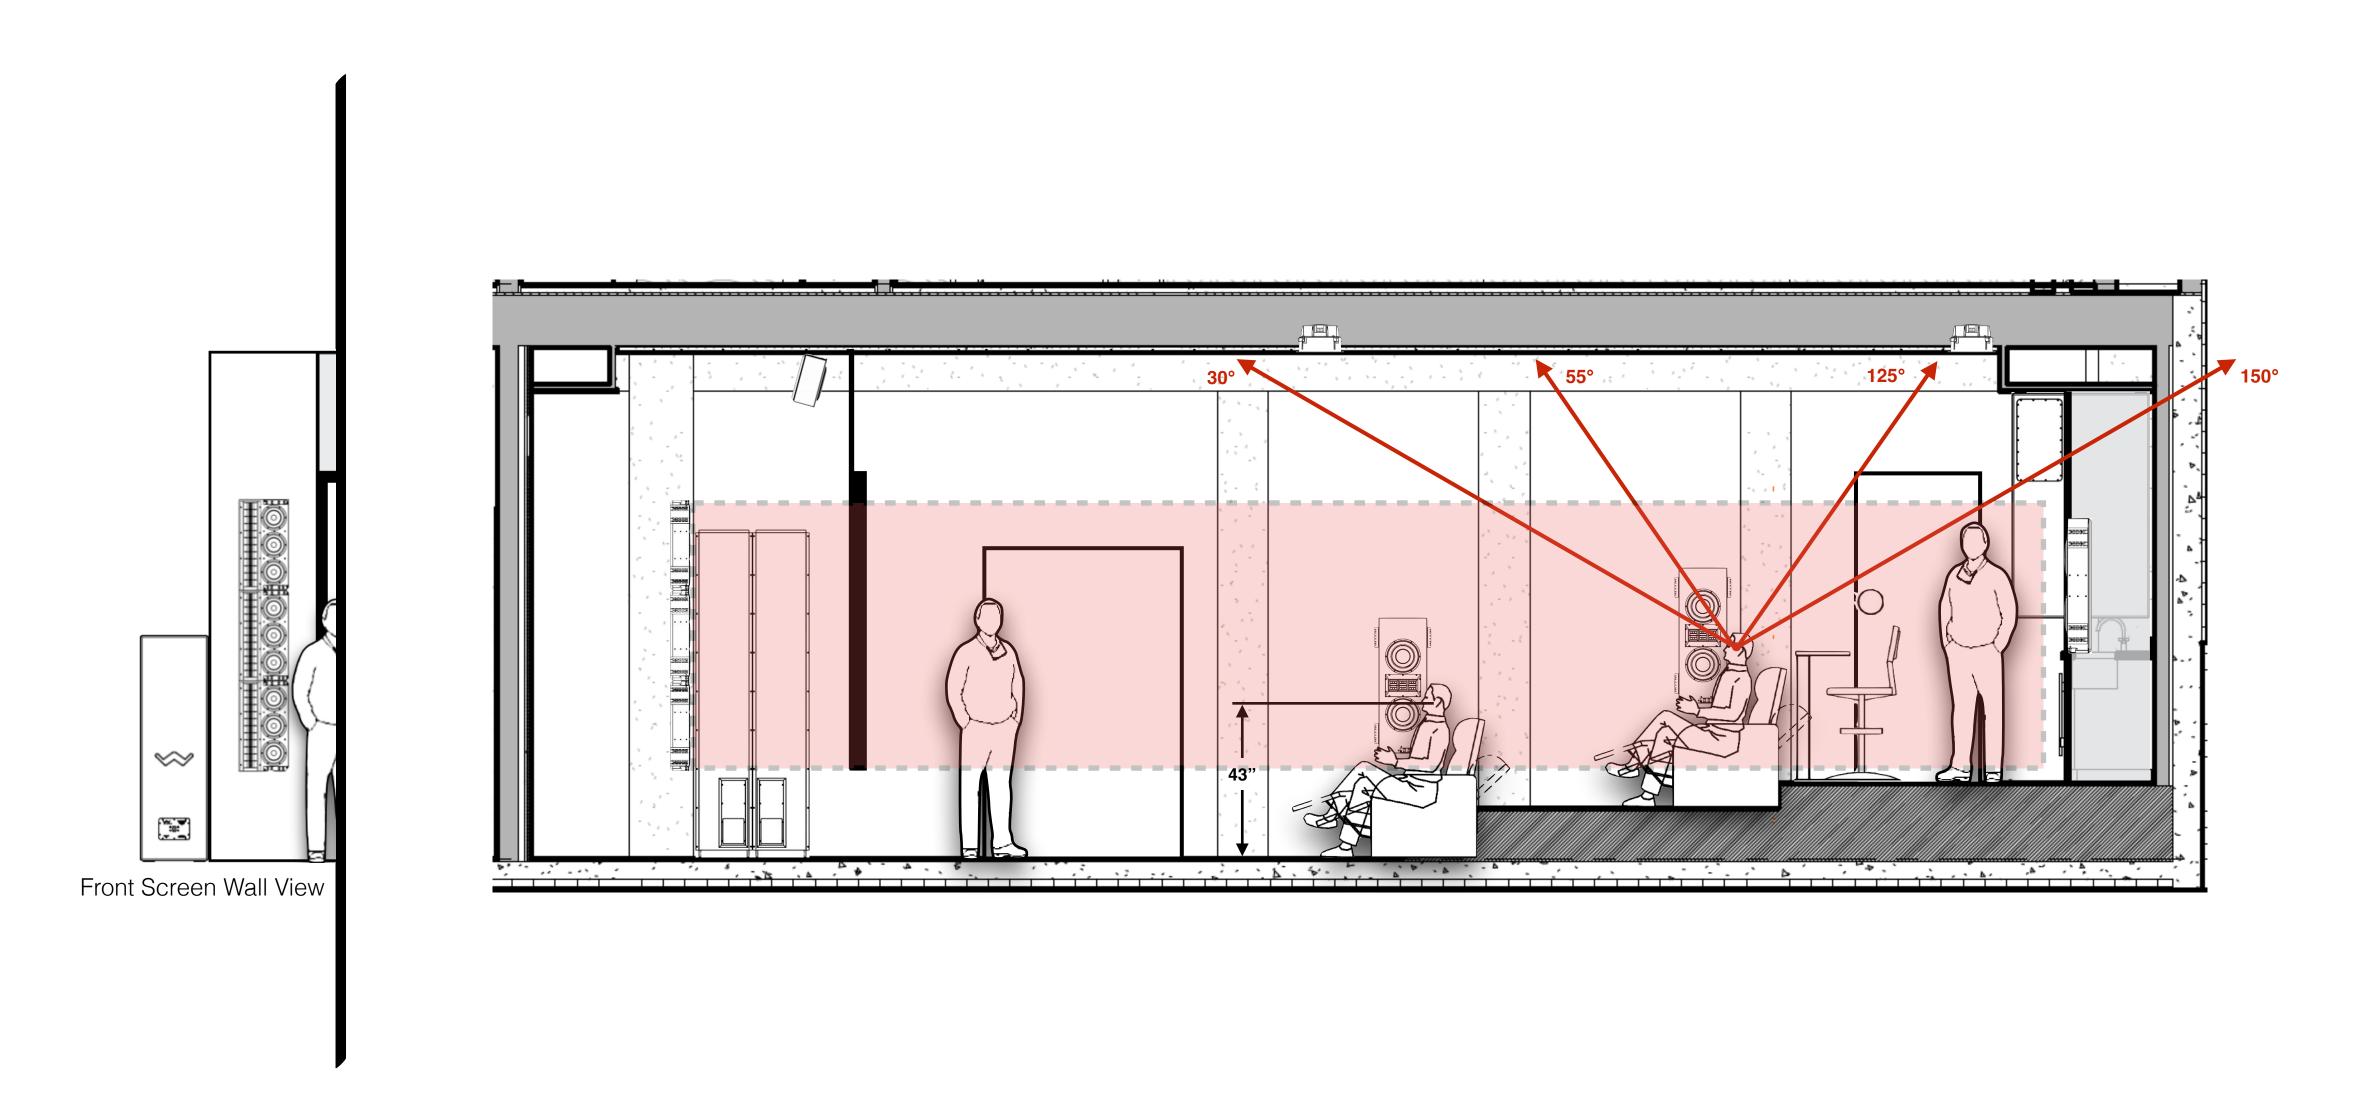

# Side Wall Elevations

Right Side Wall Elevation Speaker Layout - GOOD

Right Side Wall Elevation Speaker Layout - BETTER

Right Side Wall Elevation Speaker Layout - BEST

Right Side Wall Elevation Speaker Layout - *ULTIMATE* 

Right Side Wall Elevation Speaker Layout - ULTIMATE II

Rear Wall Elevation Speaker Layout - GOOD & BETTER

Rear Wall Elevation Speaker Layout - BEST & ULTIMATE

Rear Wall Elevation Speaker Layout - ULTIMATE II