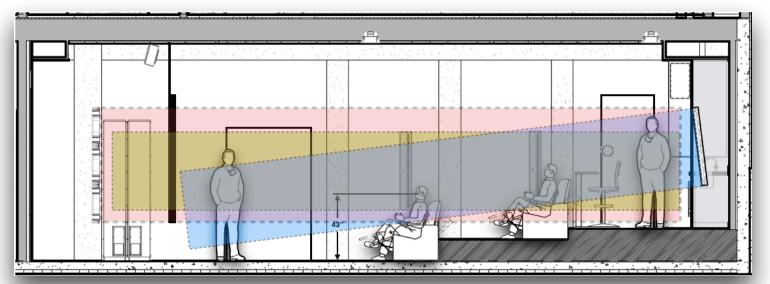

# Overhead Speaker Layouts

It would be recommended to change the rear wall layout in order to accommodate Rear Surround Channels to be placed in the Rear Wall. This will allow improved surround envelopment, in addition to providing proper angles for Dolby Atmos playback

Overhead View of Rear Wall Revision Recommended

# All Overhead, Side, and Rear Speaker Layouts will be based upon the hope that the Rear Wall can be revised with the new layout

Overhead Speaker Layout - BETTER & BEST

Overhead Speaker Layout - ULTIMATE