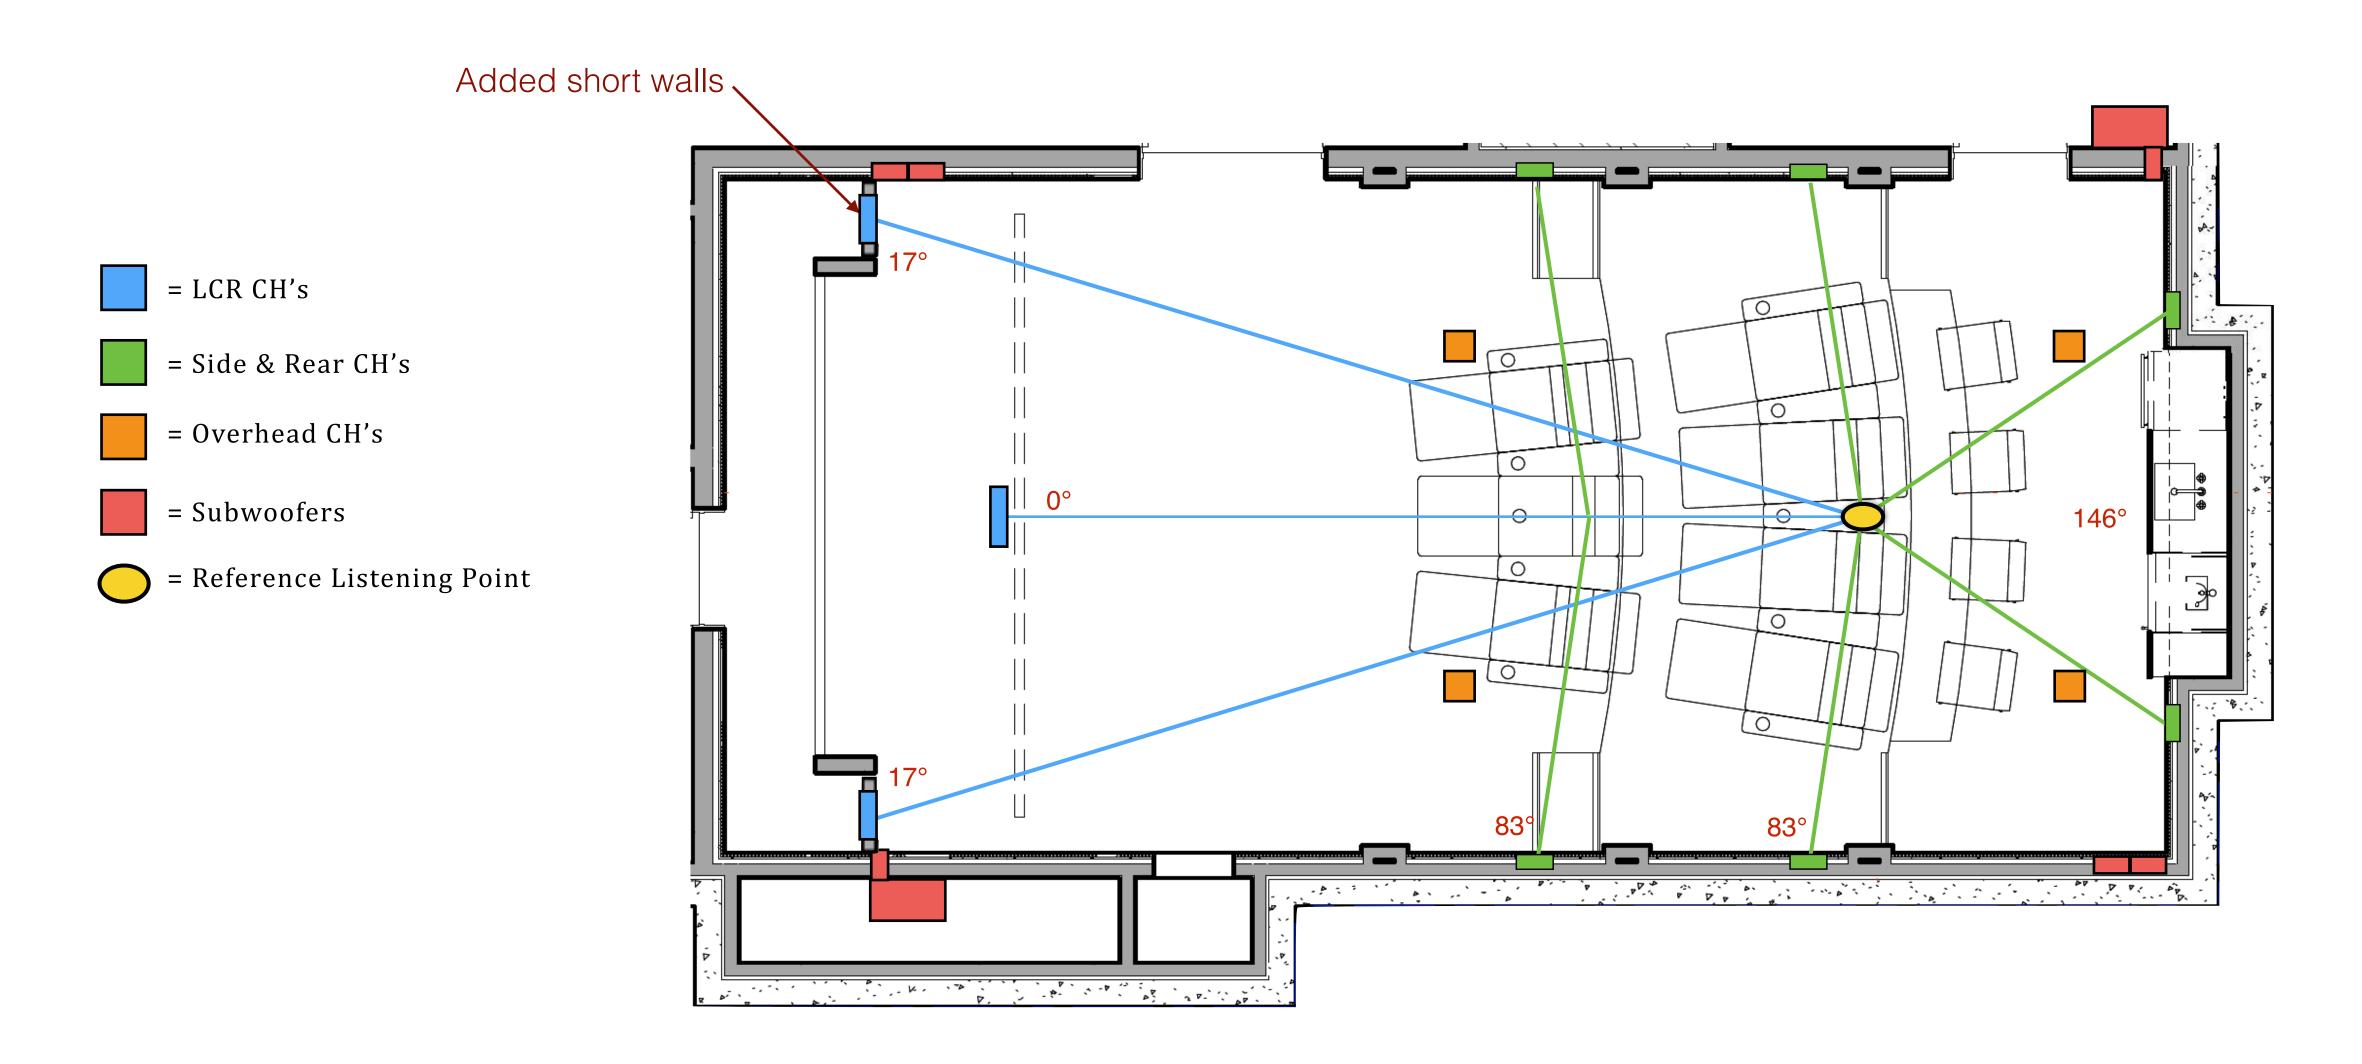

# Overhead Speaker Layouts

It would be recommended to change the rear wall layout in order to accommodate Rear Surround Channels to be placed in the Rear Wall. This will allow improved surround envelopment, in addition to providing proper angles for Dolby Atmos playback

Overhead View of Rear Wall Revision Recommended

# All Overhead, Side, and Rear Speaker Layouts will be based upon the hope that the Rear Wall can be revised with the new layout

Overhead Speaker Layout - BETTER & BEST

Overhead Speaker Layout - ULTIMATE