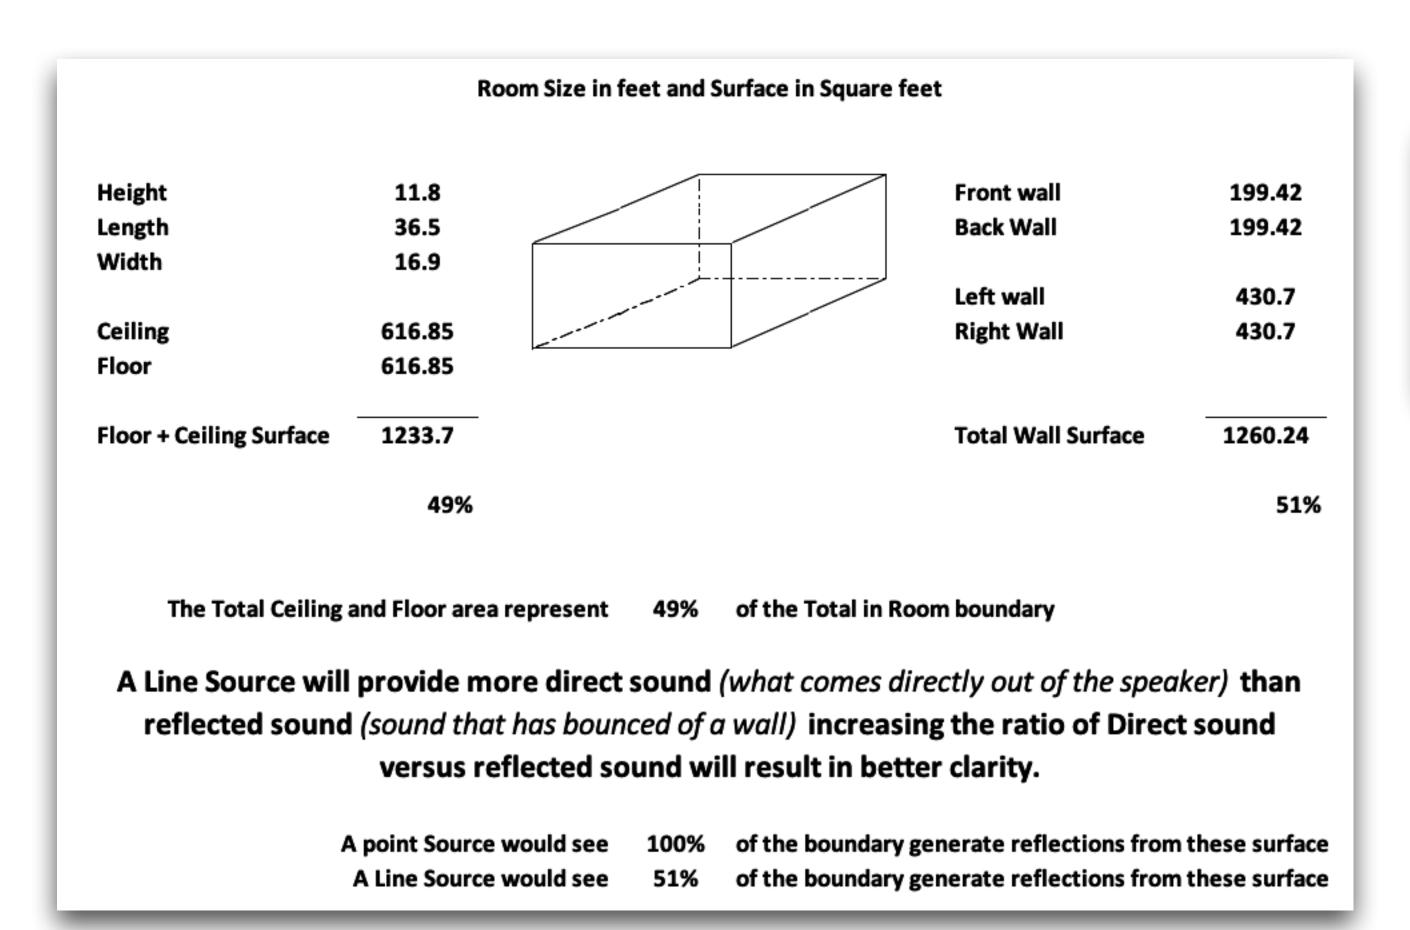

## Subwoofer Room Analysis

49%
Less room boundary
using Line Source
Speakers versus Point
Source for L&R &
Surround Channels

MORE CLARITY - Line Source provides more direct sound versus reflected sound