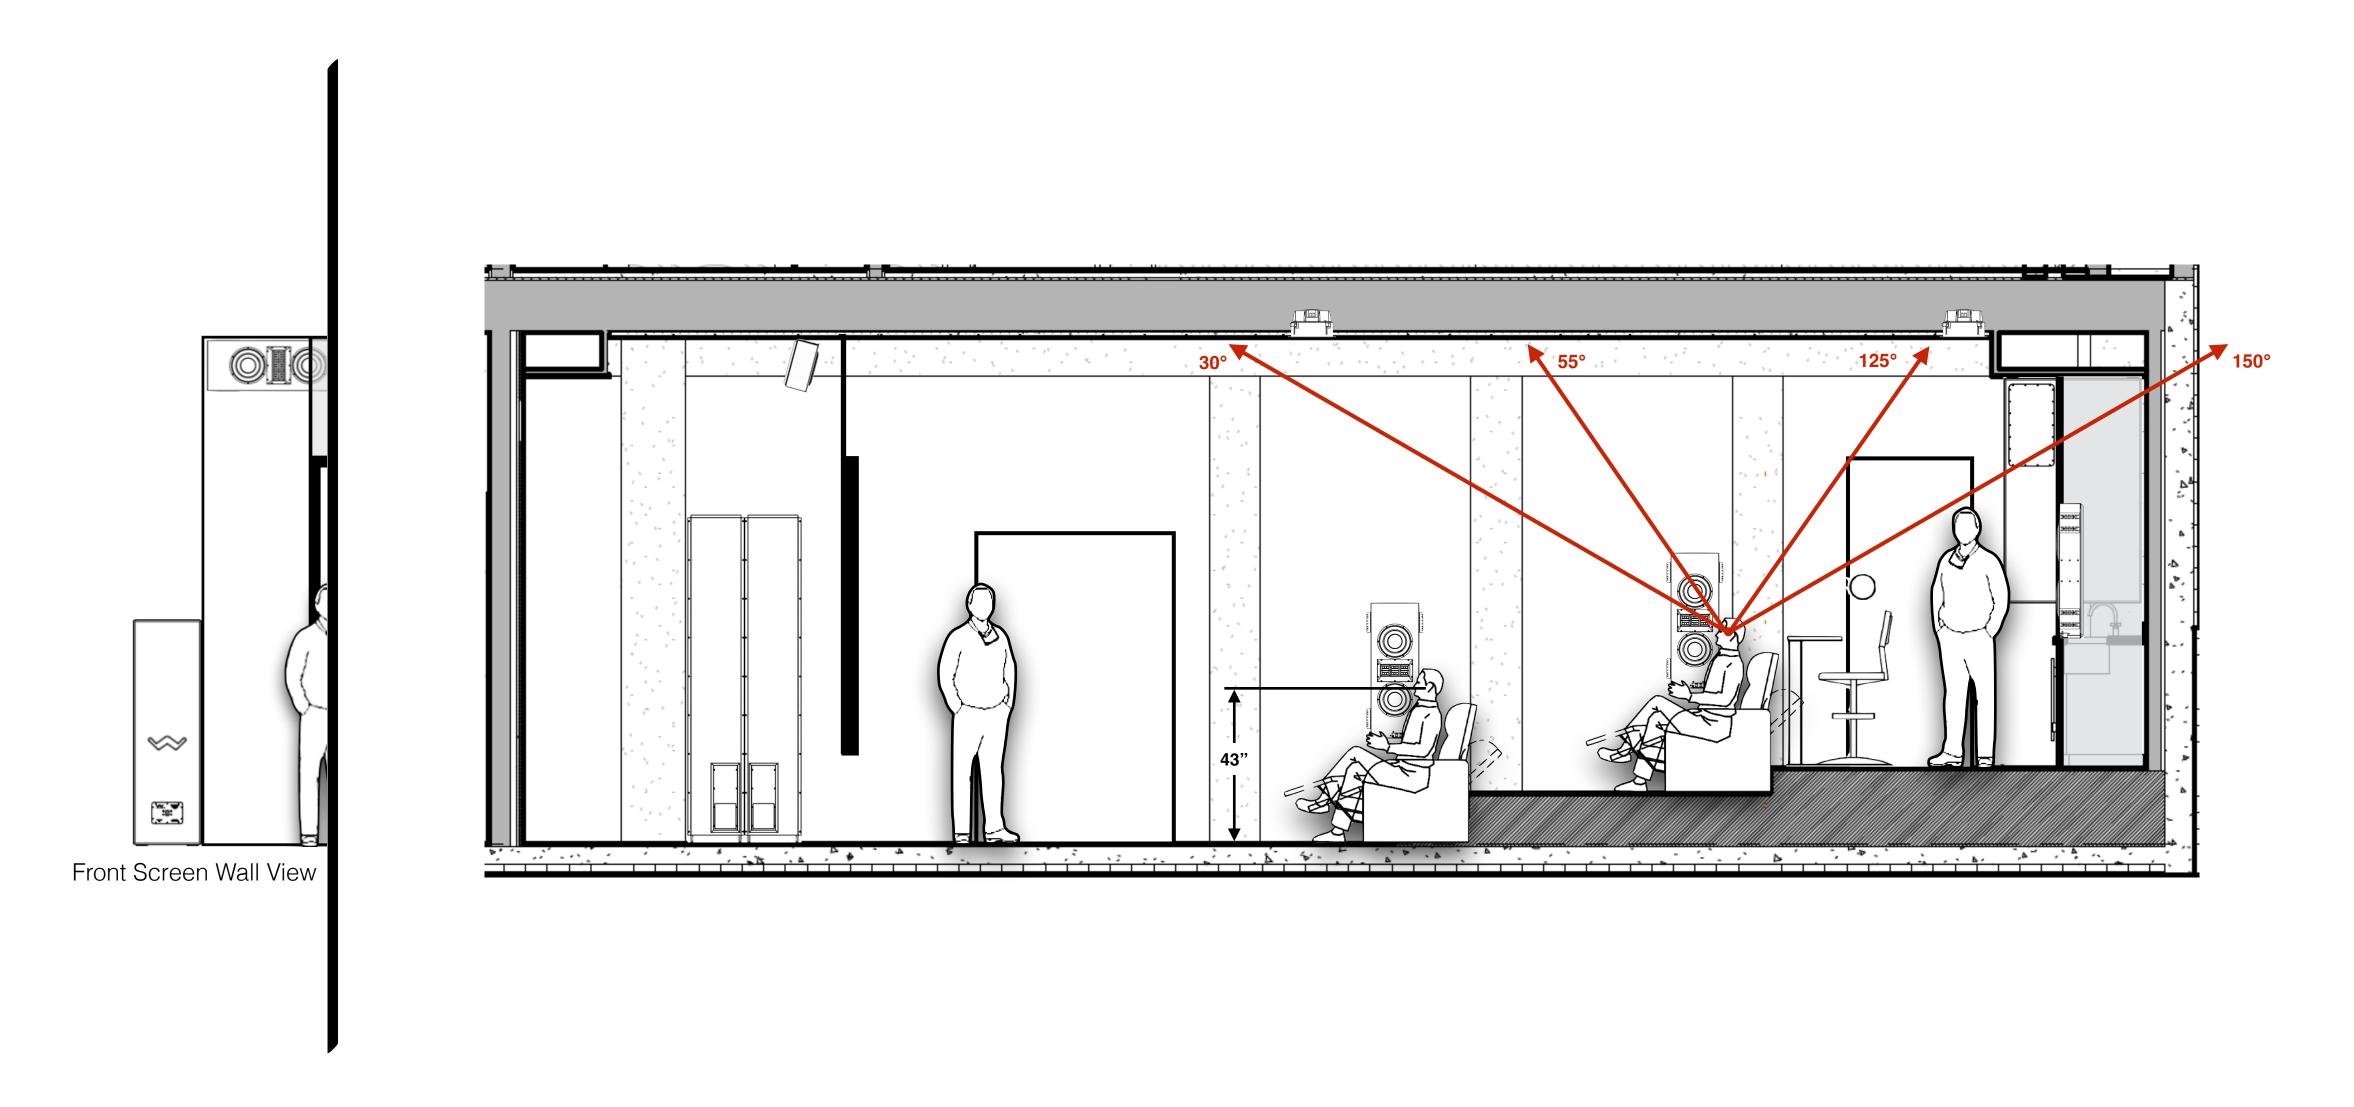

# Side Wall Elevations

Right Side Wall Elevation Speaker Layout - GOOD

Right Side Wall Elevation Speaker Layout - BETTER

Right Side Wall Elevation Speaker Layout - BEST

Right Side Wall Elevation Speaker Layout - *ULTIMATE* 

Right Side Wall Elevation Speaker Layout - ULTIMATE II

Rear Wall Elevation Speaker Layout - GOOD & BETTER

Rear Wall Elevation Speaker Layout - BEST & ULTIMATE

Rear Wall Elevation Speaker Layout - ULTIMATE II