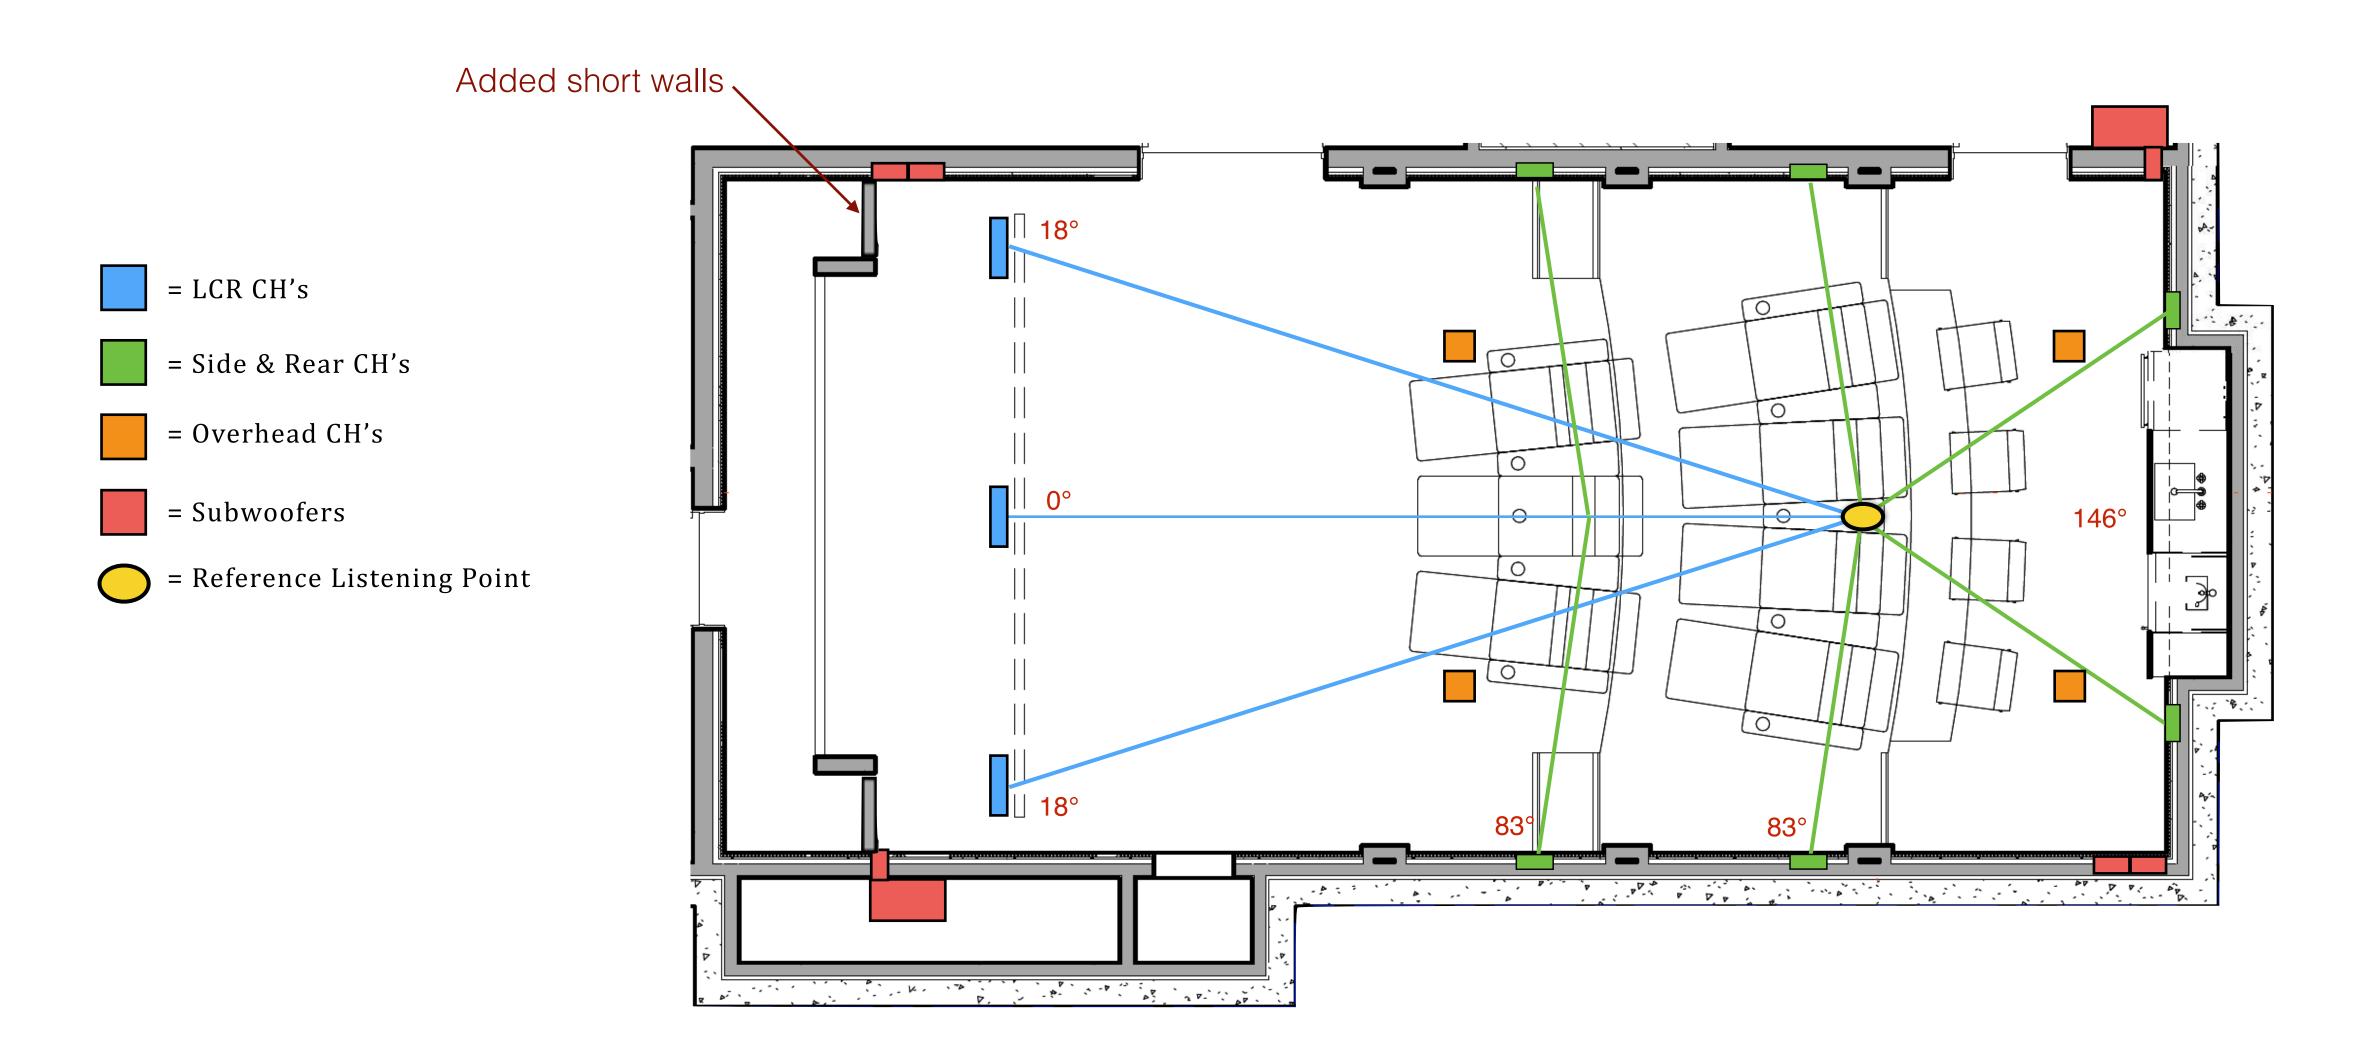

# Overhead Speaker Layouts

It would be recommended to change the rear wall layout in order to accommodate Rear Surround Channels to be placed in the Rear Wall. This will allow improved surround envelopment, in addition to providing proper angles for Dolby Atmos playback

# All Overhead, Side, and Rear Speaker Layouts will be based upon the hope that the Rear Wall can be revised with the new layout

Overhead Speaker Layout - BETTER & BEST

Overhead Speaker Layout - ULTIMATE