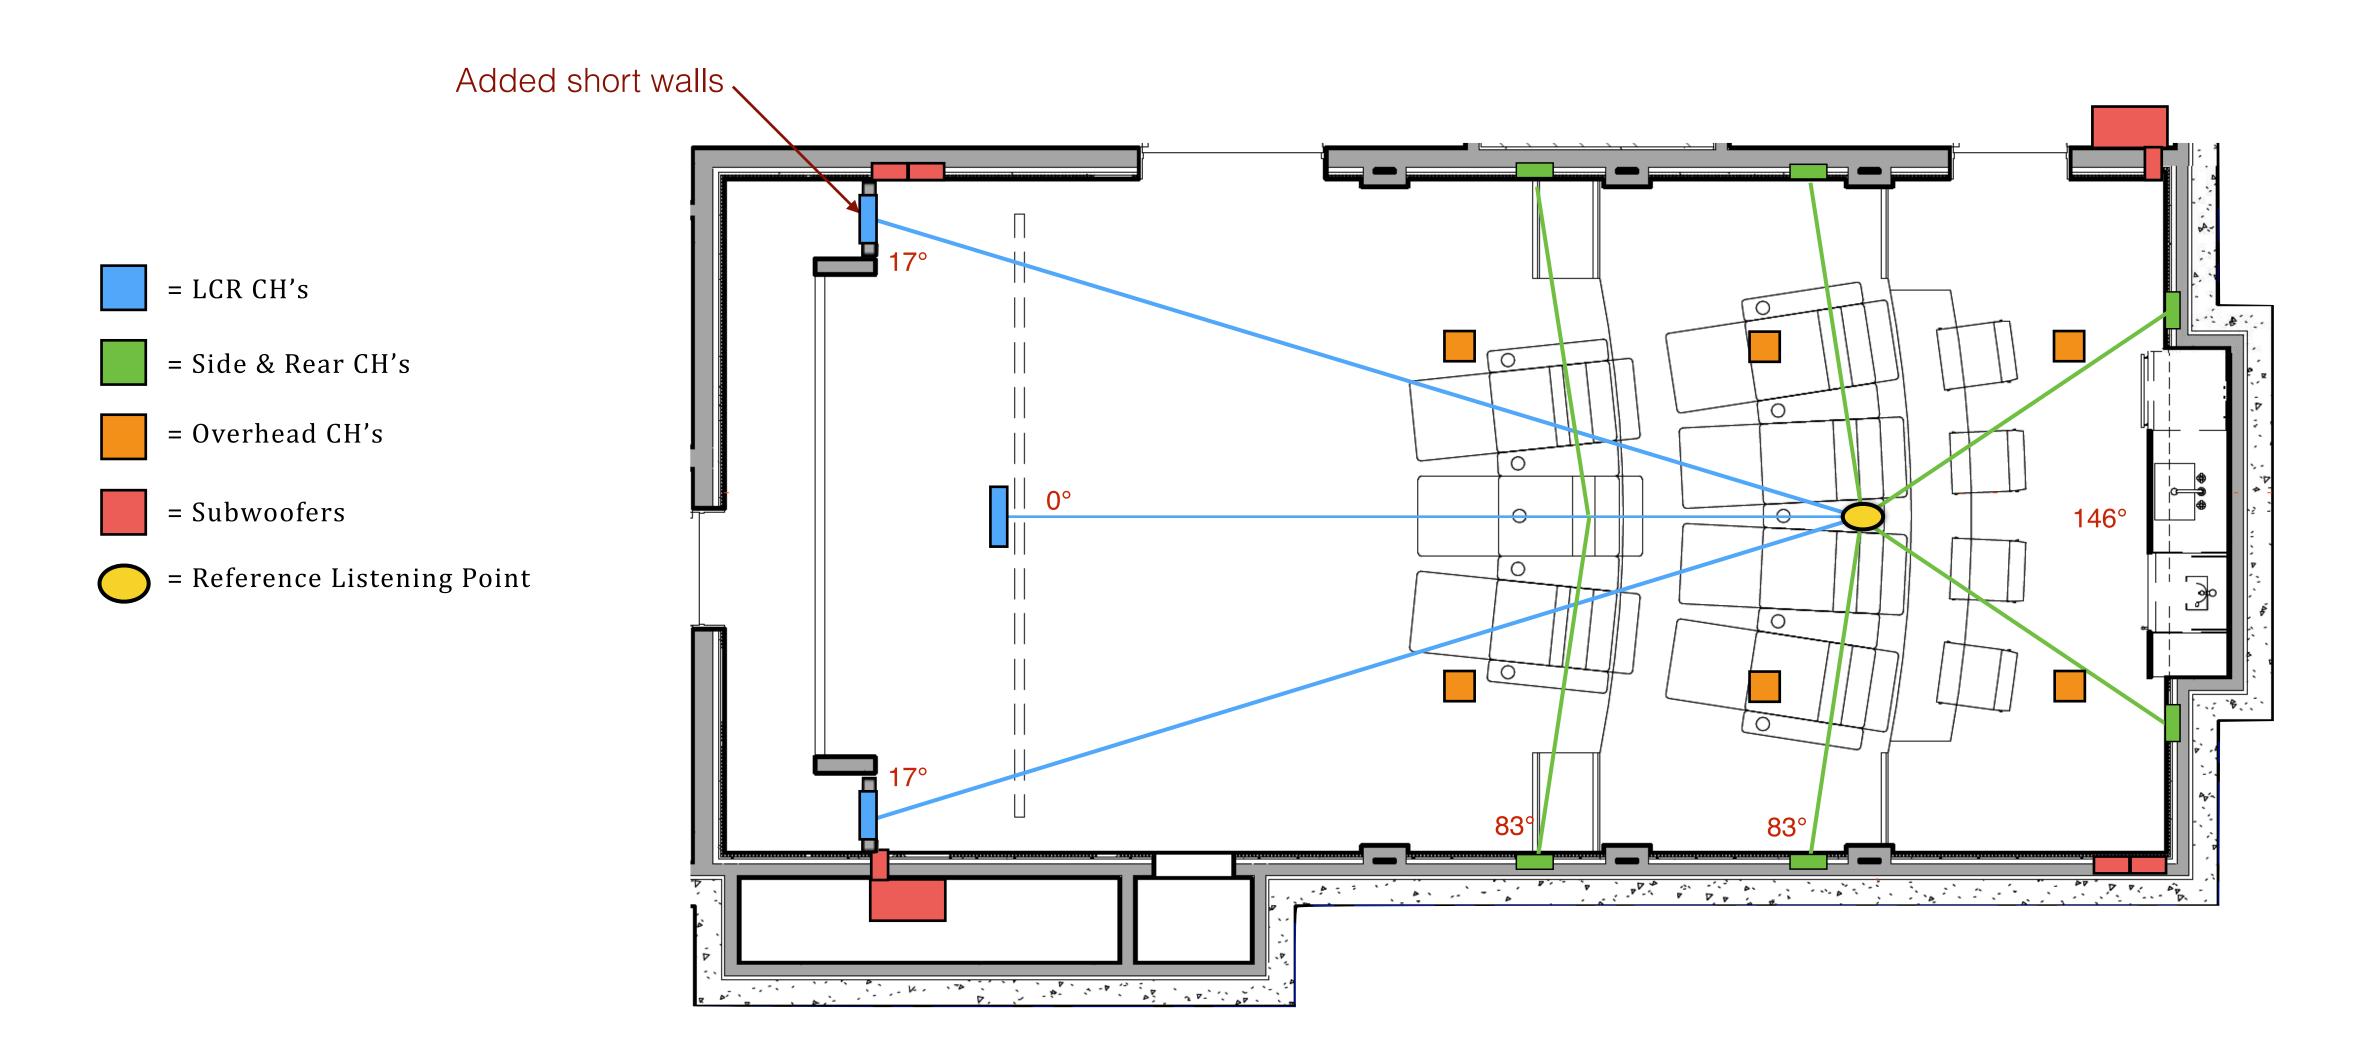

# Overhead Speaker Layouts

It would be recommended to change the rear wall layout in order to accommodate Rear Surround Channels to be placed in the Rear Wall. This will allow improved surround envelopment, in addition to providing proper angles for Dolby Atmos playback

Overhead View of Rear Wall Revision Recommended

# All Overhead, Side, and Rear Speaker Layouts will be based upon the hope that the Rear Wall can be revised with the new layout

Overhead Speaker Layout - BETTER & BEST

Overhead Speaker Layout - ULTIMATE