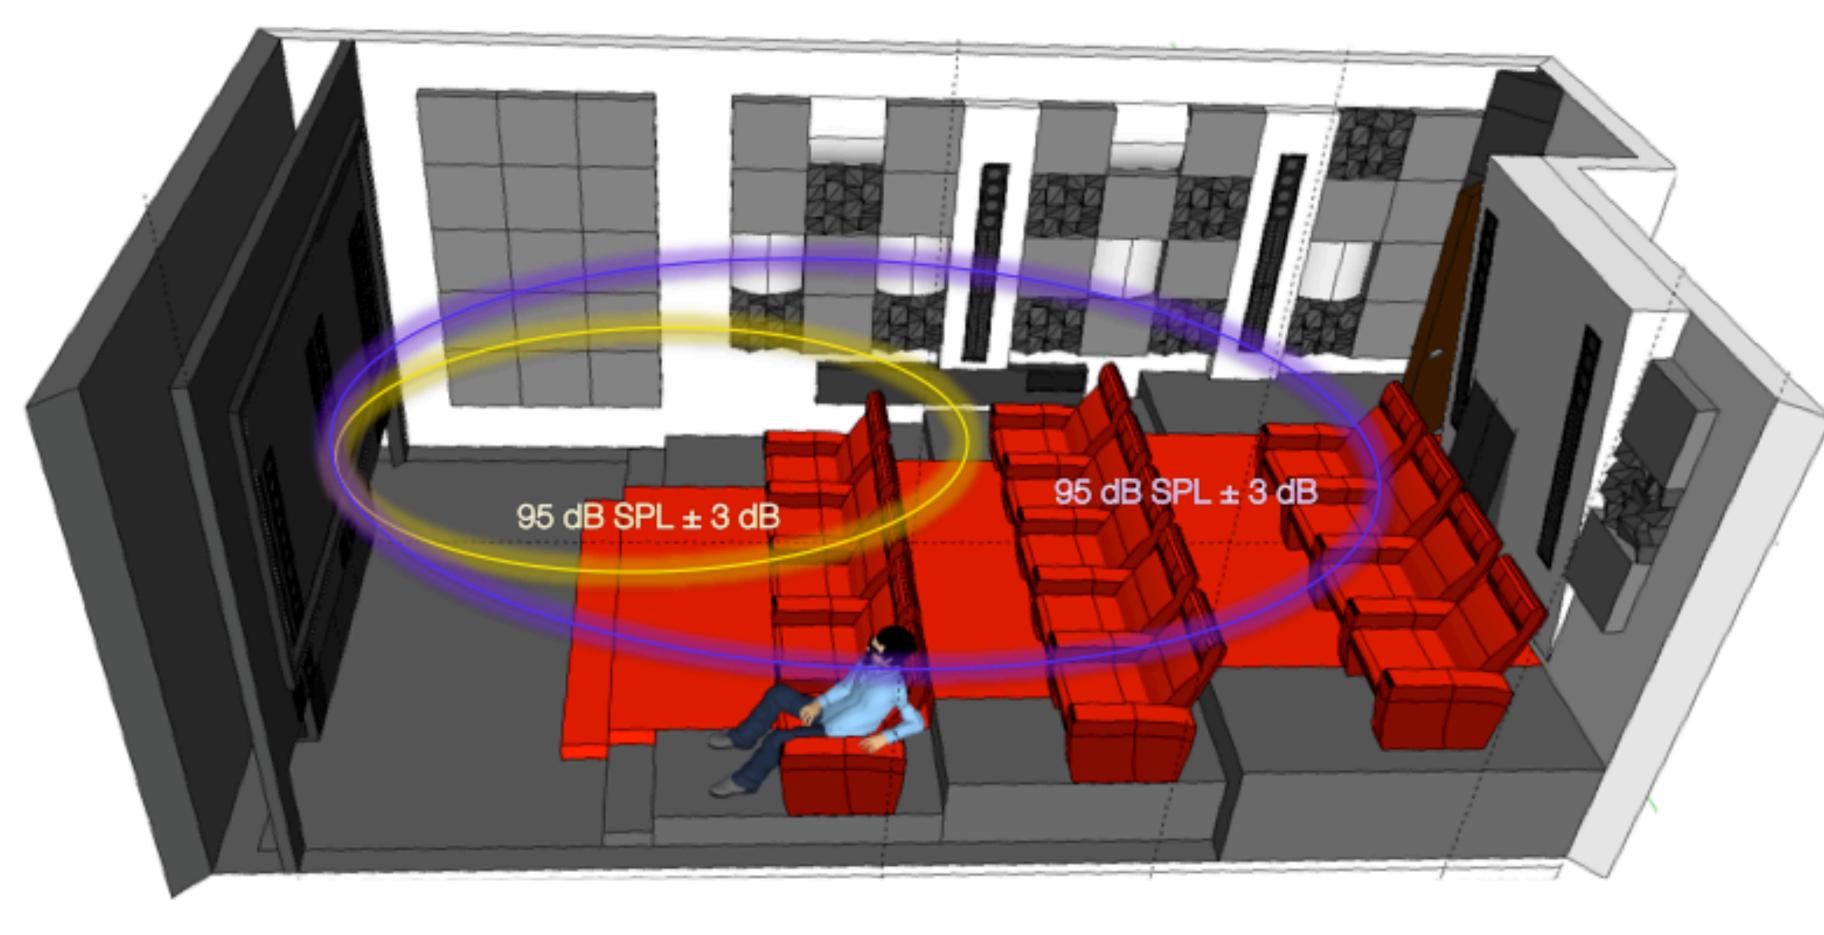

Enhanced clarity and superior intelligibility

More uniform sound level to each listener

Every seat becomes a money seat

Every guest hears much the same volume and quality