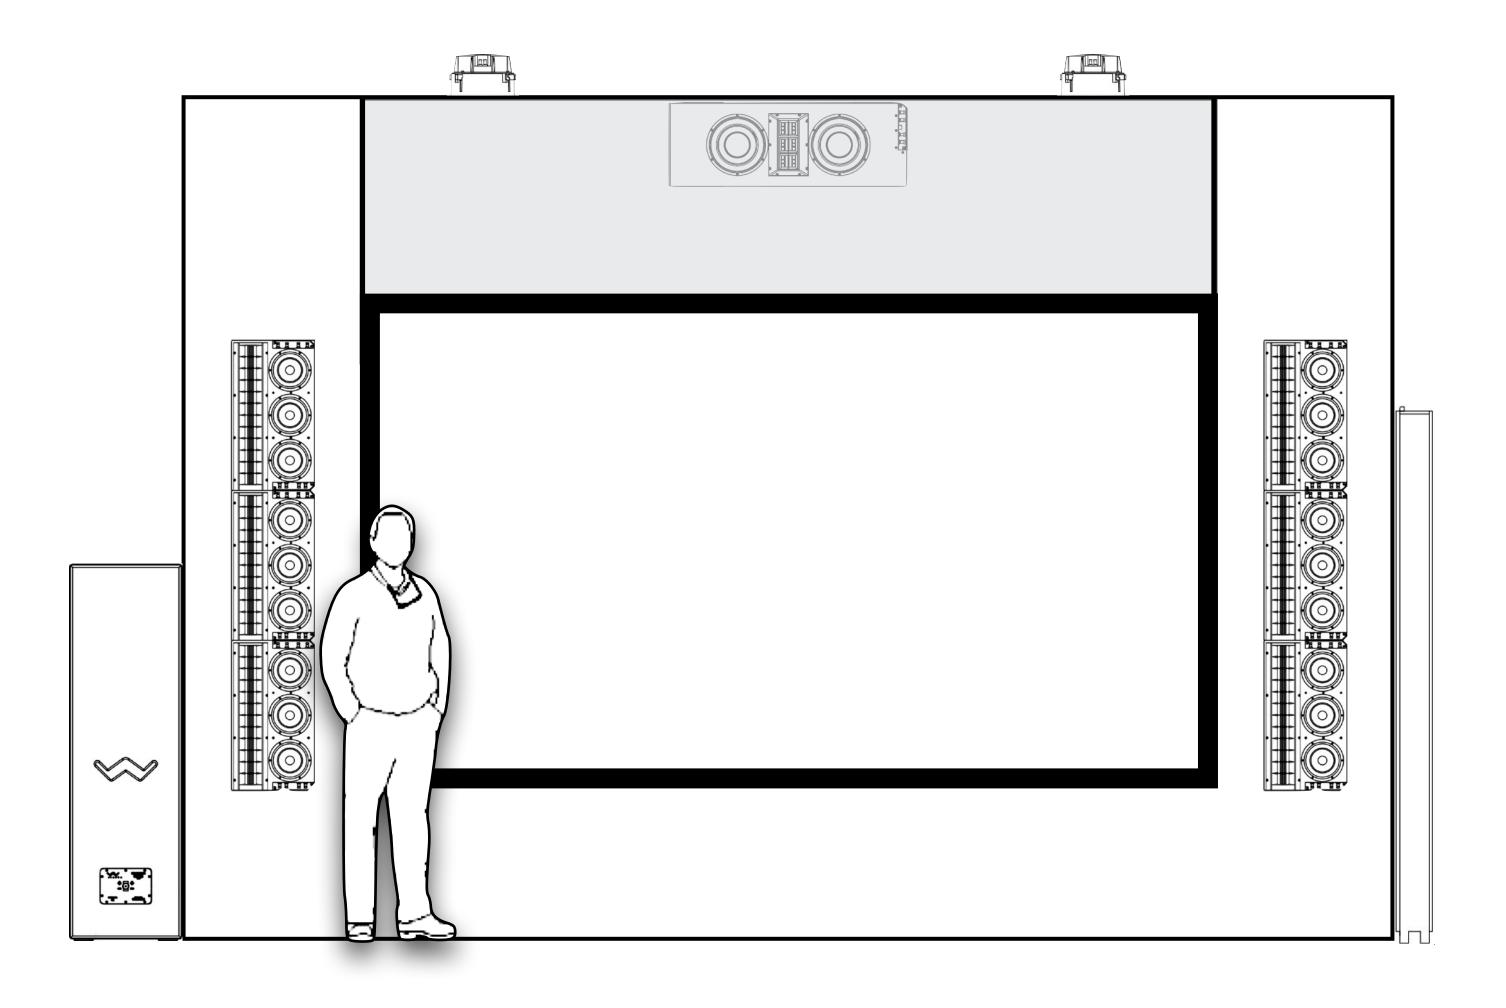

# Front Wall Elevations

Front Wall Speaker Layout - GOOD

Front Wall Speaker Layout - BETTER & BEST

Front Wall Speaker Layout - ULTIMATE & ULTIMATE II

Front Wall Speaker Layout - ULTIMATE & ULTIMATE II

# Side Wall Elevations

Right Side Wall Elevation Speaker Layout - GOOD

Right Side Wall Elevation Speaker Layout - BETTER

Right Side Wall Elevation Speaker Layout - BEST

Right Side Wall Elevation Speaker Layout - *ULTIMATE* 