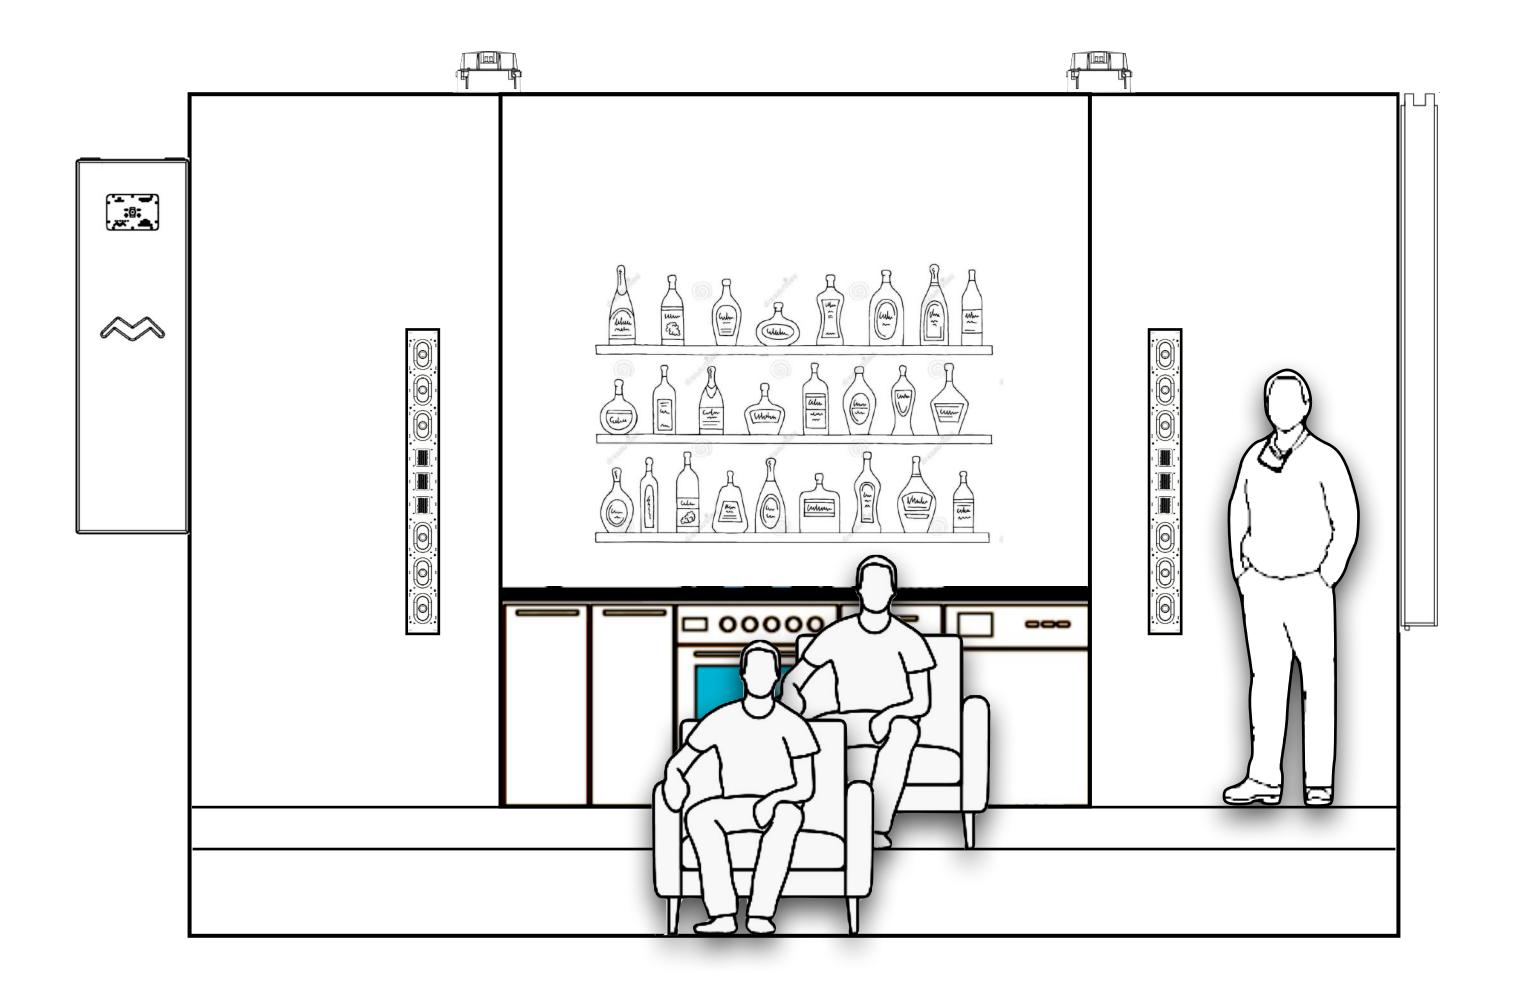

# Front Wall Elevations

Front Wall Speaker Layout - GOOD

Front Wall Speaker Layout - BETTER & BEST

Front Wall Speaker Layout - ULTIMATE & ULTIMATE II

Front Wall Speaker Layout - ULTIMATE & ULTIMATE II