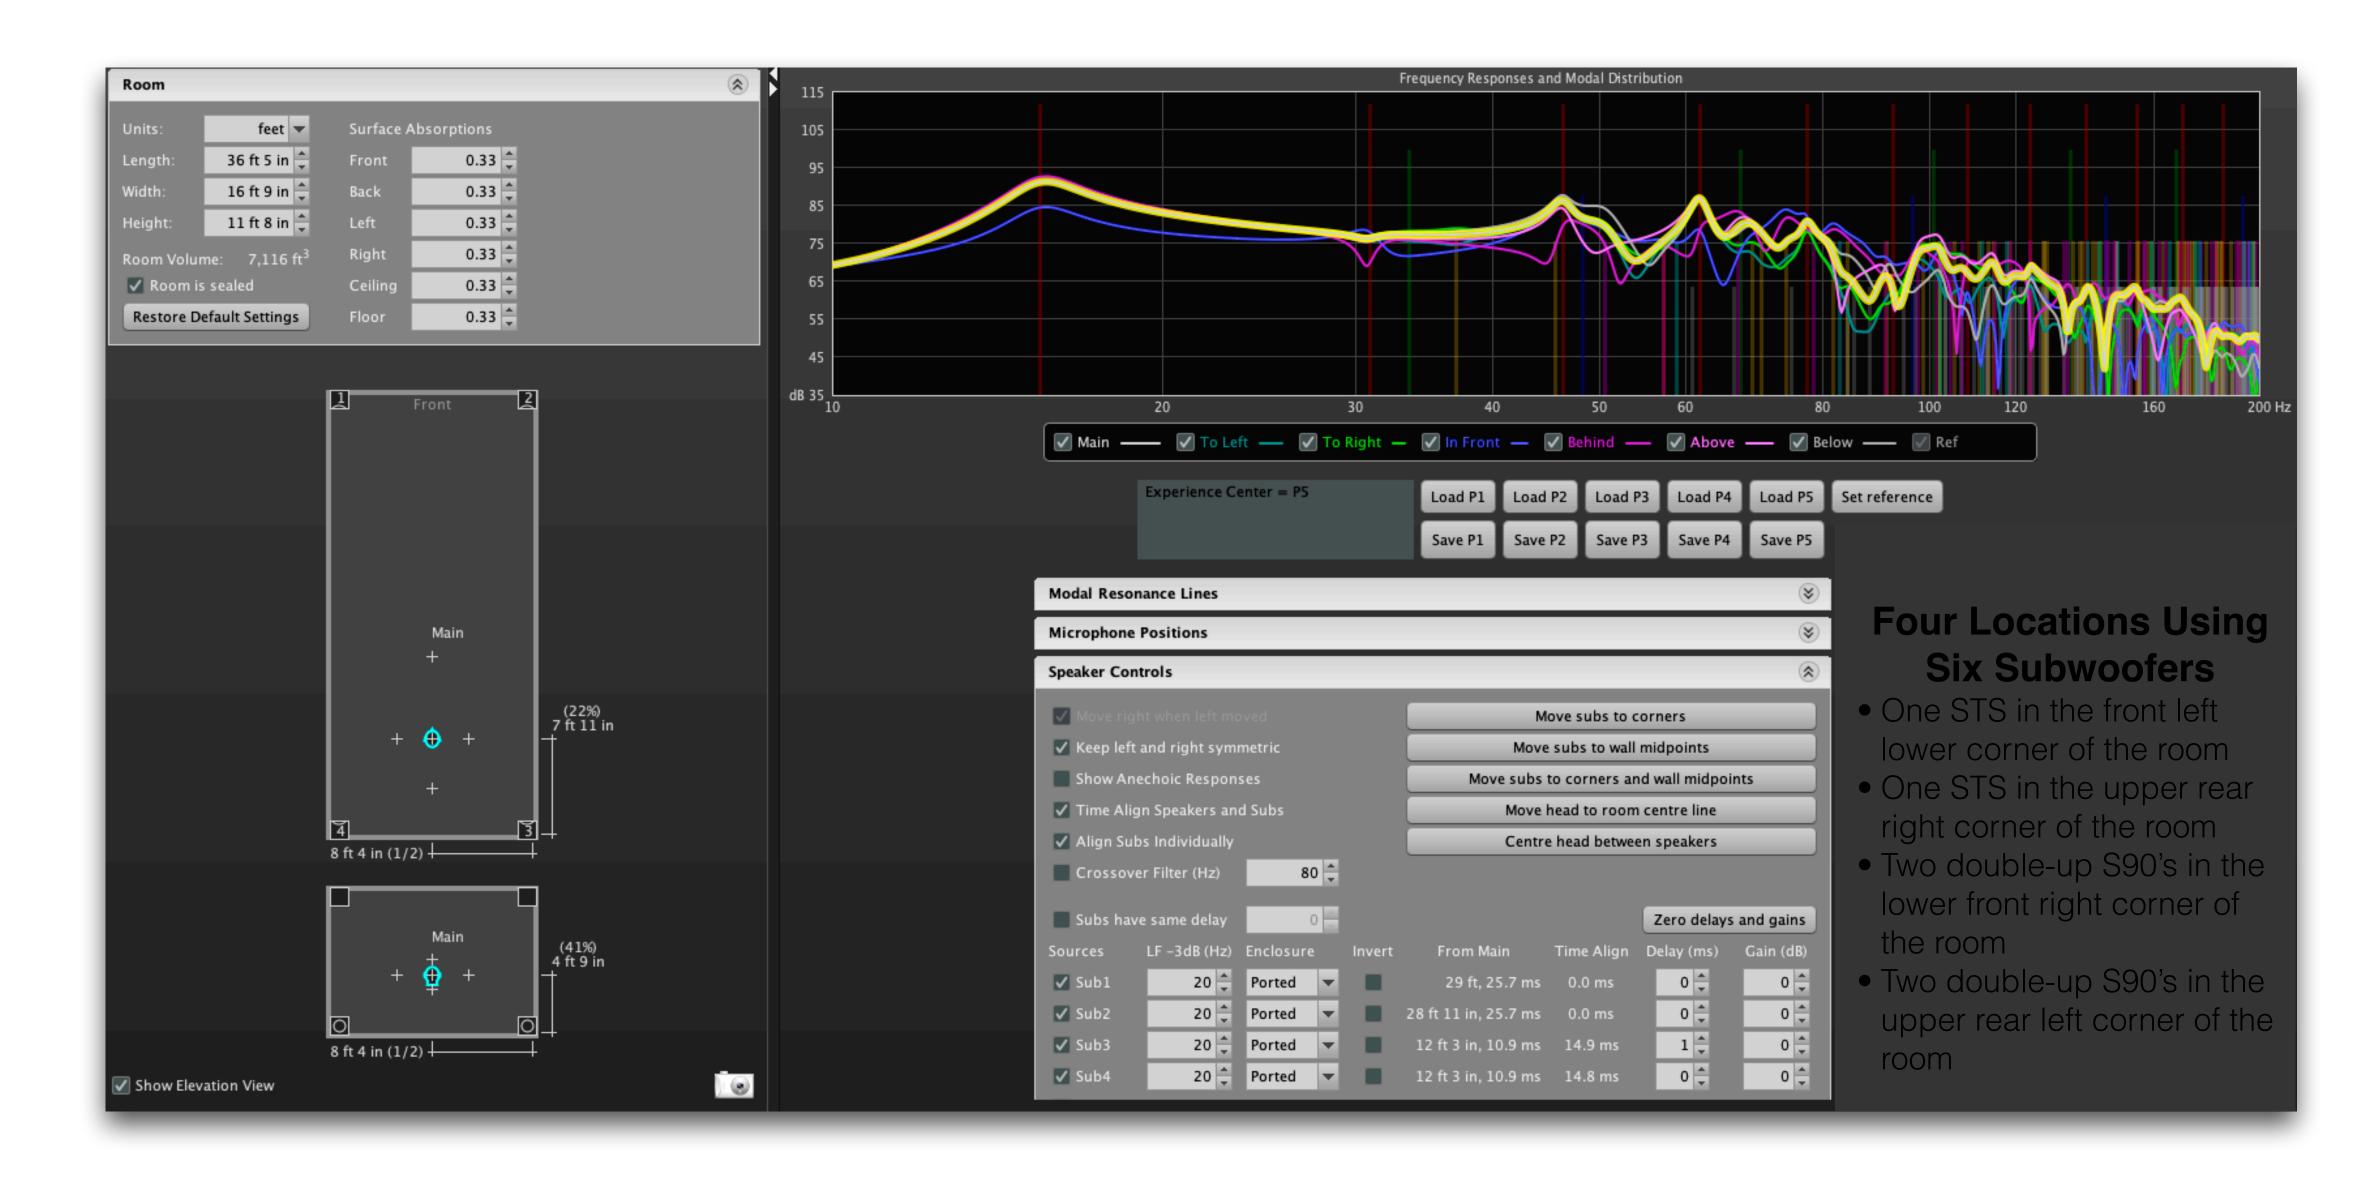

# Subwoofer Analysis & Line Source Benefits

## Subwoofer Room Analysis

49%
Less room boundary
using Line Source
Speakers versus Point
Source for L&R &
Surround Channels

MORE CLARITY - Line Source provides more direct sound versus reflected sound