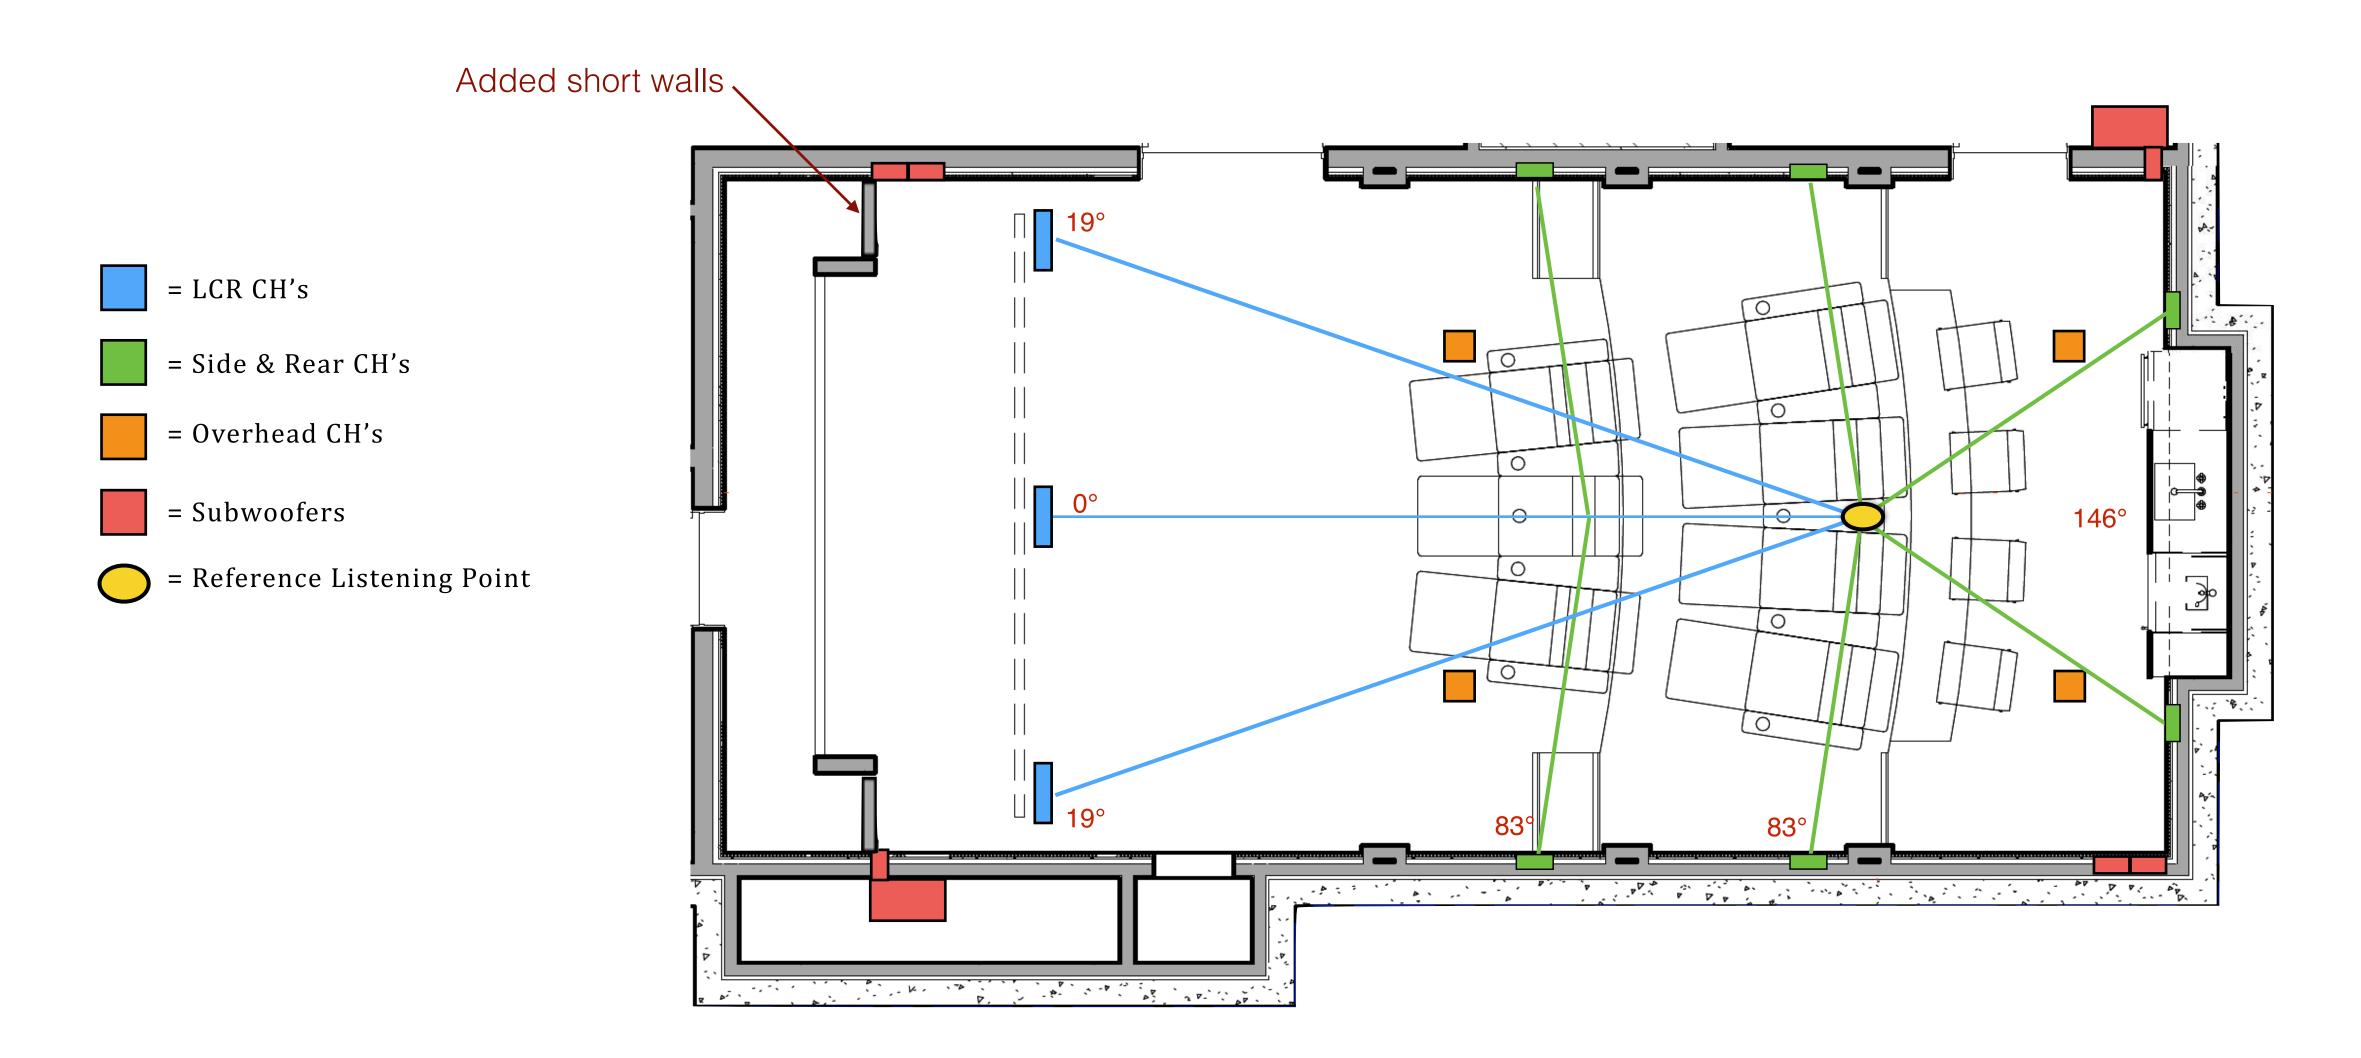

# Overhead Speaker Layouts

It would be recommended to change the rear wall layout in order to accommodate Rear Surround Channels to be placed in the Rear Wall. This will allow improved surround envelopment, in addition to providing proper angles for Dolby Atmos playback

# All Overhead, Side, and Rear Speaker Layouts will be based upon the hope that the Rear Wall can be revised with the new layout

Overhead Speaker Layout - BETTER & BEST

Overhead Speaker Layout - ULTIMATE