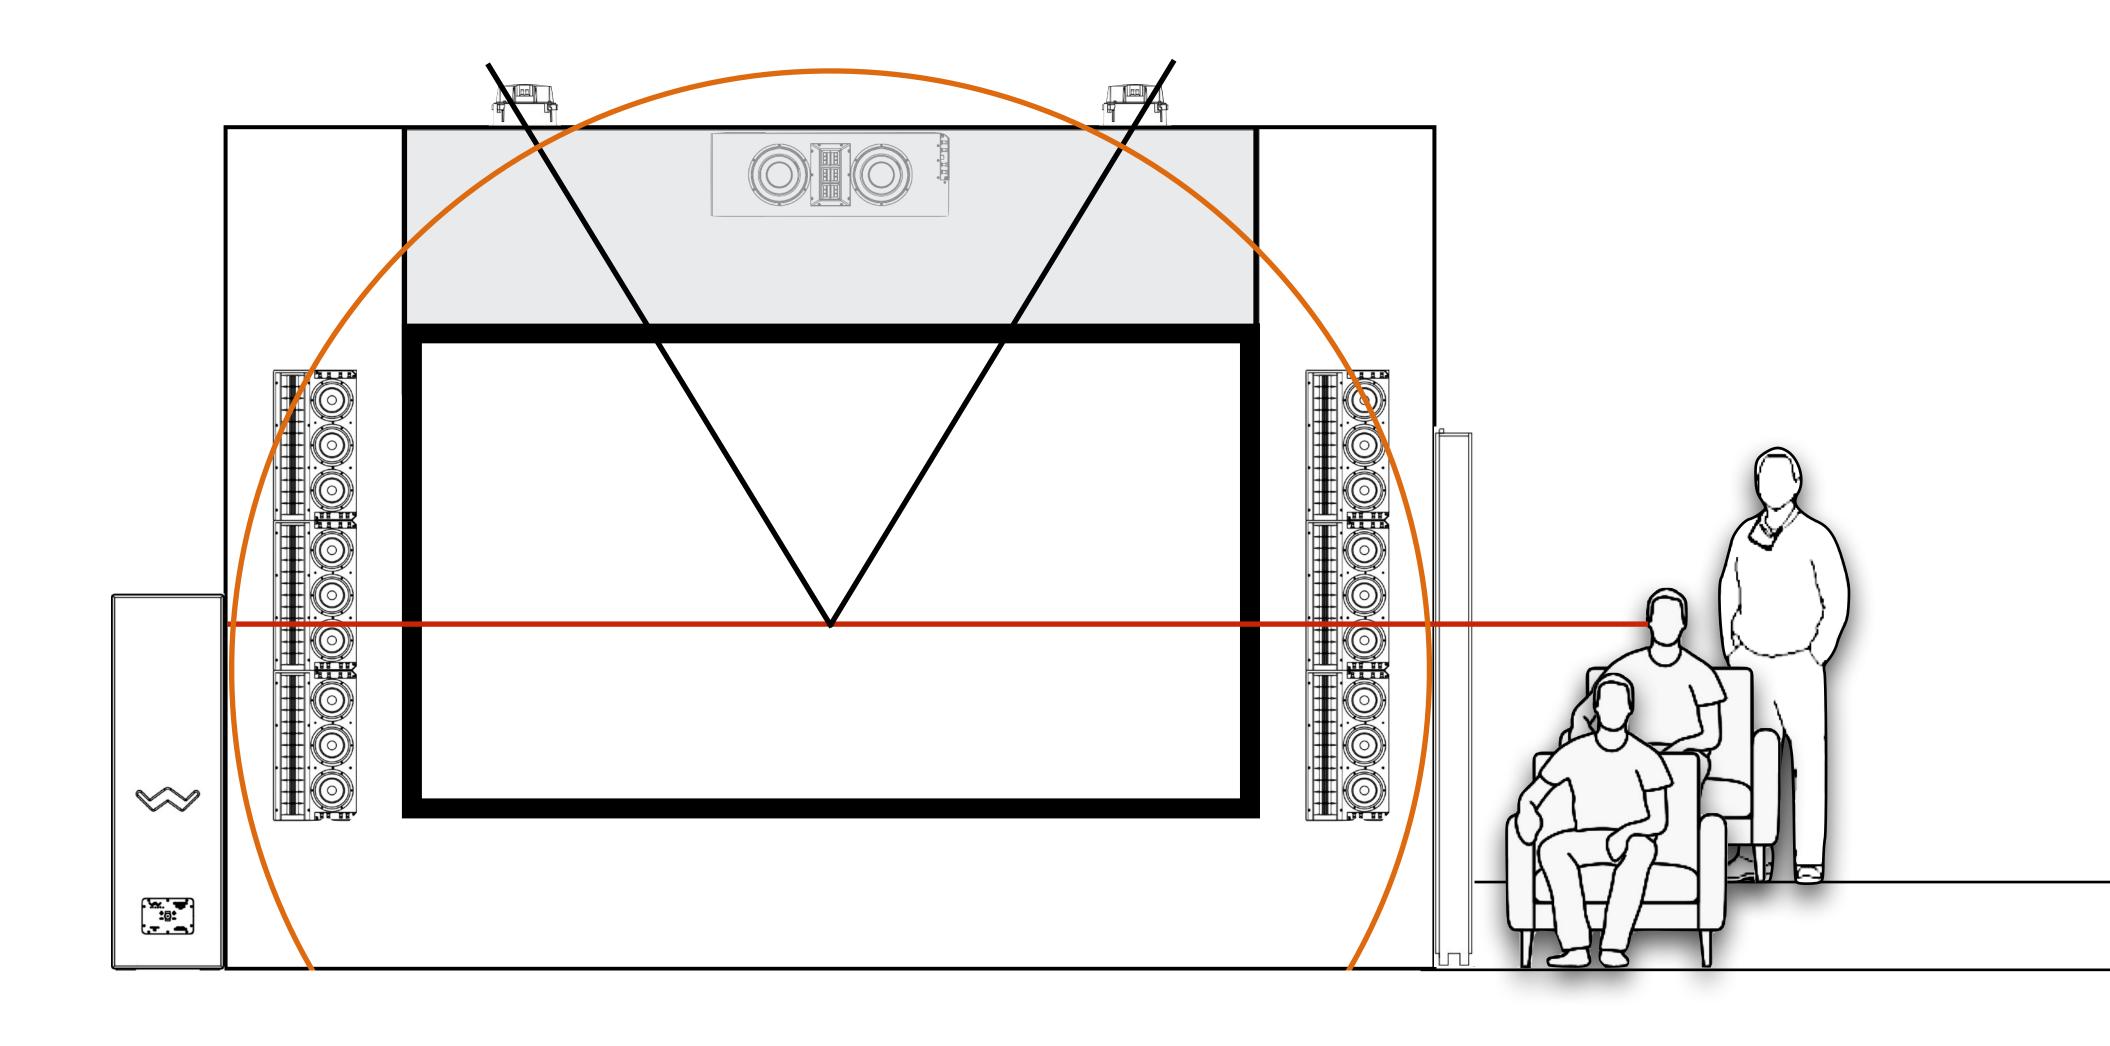

# Screen Distance & Atmos Layout Alignment

Front Wall Speaker Layout for Dolby Consumer Atmos

### **Woven Screens:**

4" is the very Min for Woven, 12" is the best distance, and increasing the distance will equate to a better result

## Microperf Screens:

8" is the very min for Microperf, 15" is the best distance, and increasing the distance will equate to a better result

How far back to place speakers from an acoustically transparent screen