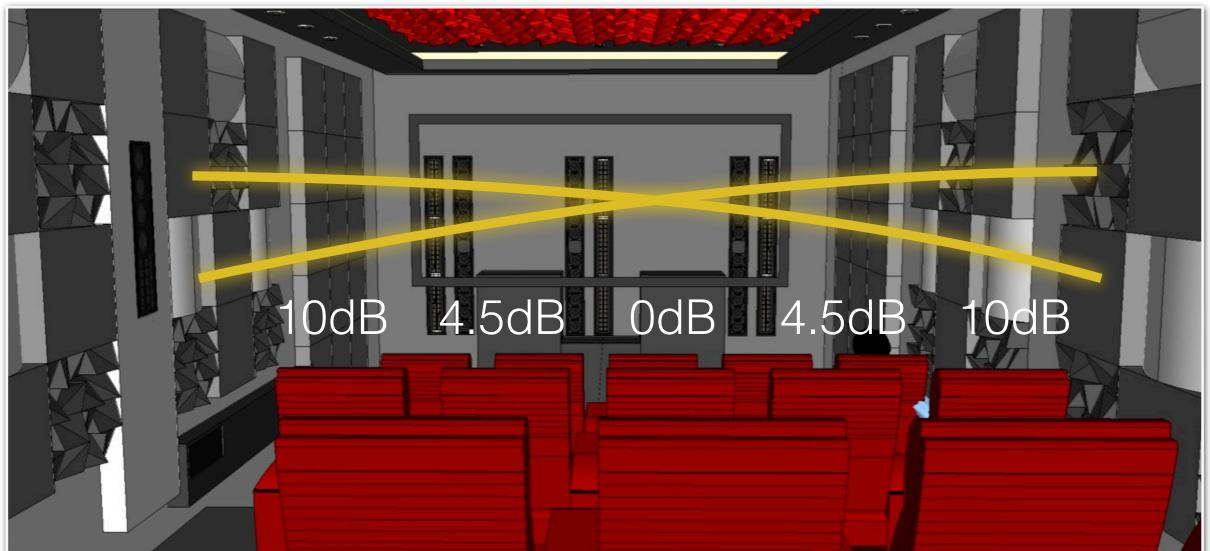

#### LINE SOURCE

TRUE LINE SOURCE (FLOOR TO CEILING)
INTERAURAL (LEFT/RIGHT EAR) SOUND LEVEL
DIFFERENCE IN THE DIRECT SOUND IN DB

POINT SOURCE INTERAURAL SOUND LEVEL DIFFERENCE IS DOUBLED

Dr Floyd Toole: Sound Reproduction, Focal Press 2008, Chapter 16

LINE SOURCE 121 dB SPL 115 dB SPL 113 dB SPL 110 dB SPL

POINT SOURCE 121 dB SPL 106 dB SPL 98 dB SPL

98 dB SPL

#### Power Over Distance

Clarity +
Power Over Distance
= Sensory Envelopment

**POINT SOURCE** 

LINE SOURCE

#### A SHARED EXPERIENCE

LINE SOURCES PROVIDE A WIDER SWEET SPOT