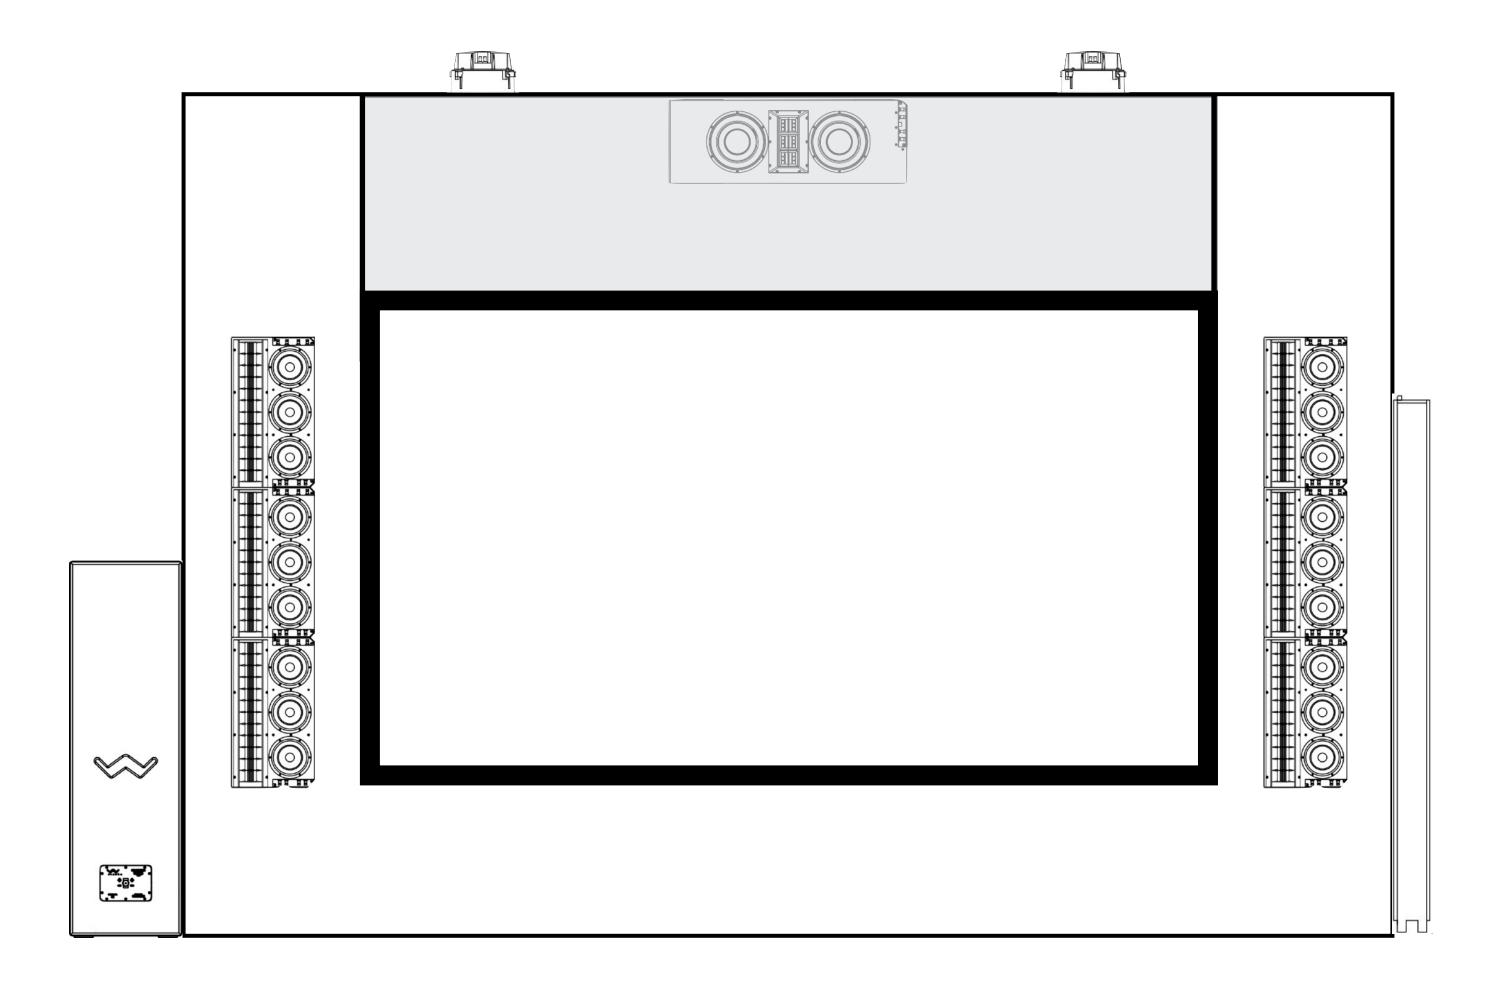

# Front Wall Elevations

Front Wall Speaker Layout - GOOD

Front Wall Speaker Layout - BETTER & BEST

Front Wall Speaker Layout - ULTIMATE & ULTIMATE II

Front Wall Speaker Layout - ULTIMATE & ULTIMATE II

# Side Wall Elevations

Right Side Wall Elevation Speaker Layout - GOOD

Right Side Wall Elevation Speaker Layout - BETTER

Right Side Wall Elevation Speaker Layout - BEST

Right Side Wall Elevation Speaker Layout - *ULTIMATE* 