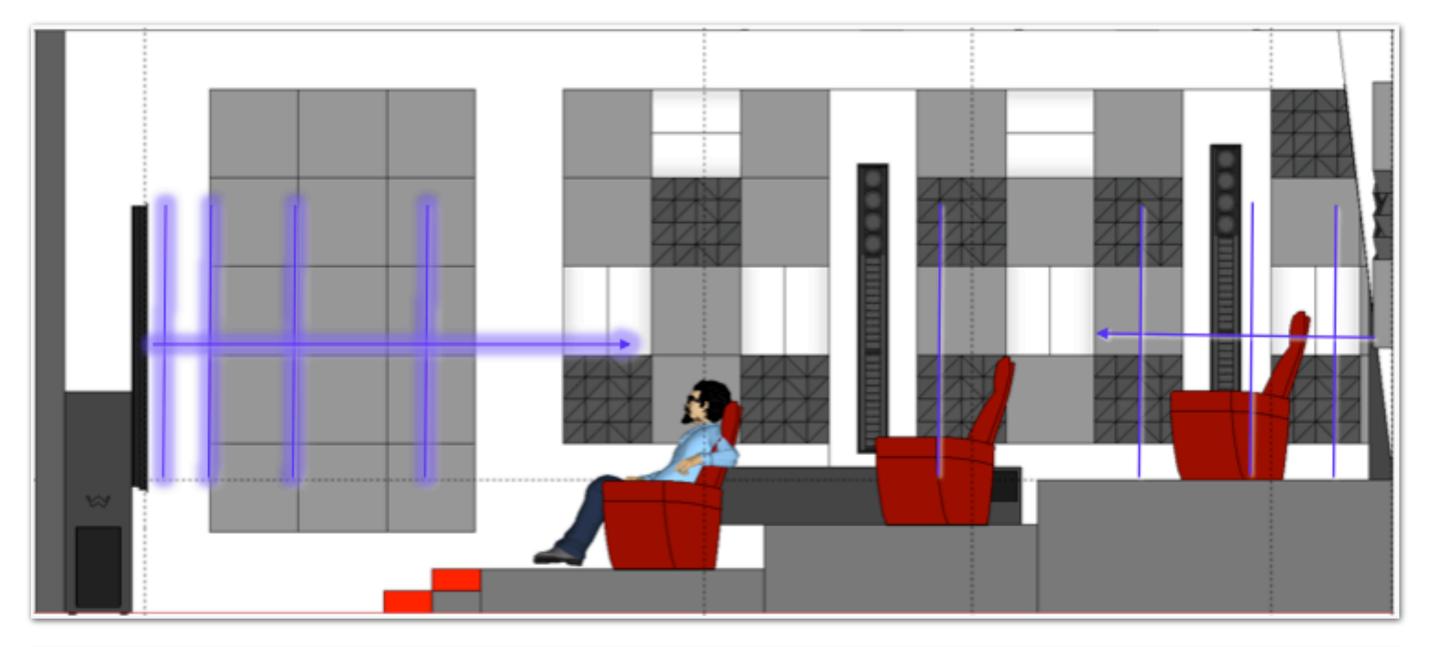

### **Woven Screens:**

4" is the very Min for Woven, 12" is the best distance, and increasing the distance will equate to a better result

## Microperf Screens:

8" is the very min for Microperf, 15" is the best distance, and increasing the distance will equate to a better result

How far back to place speakers from an acoustically transparent screen