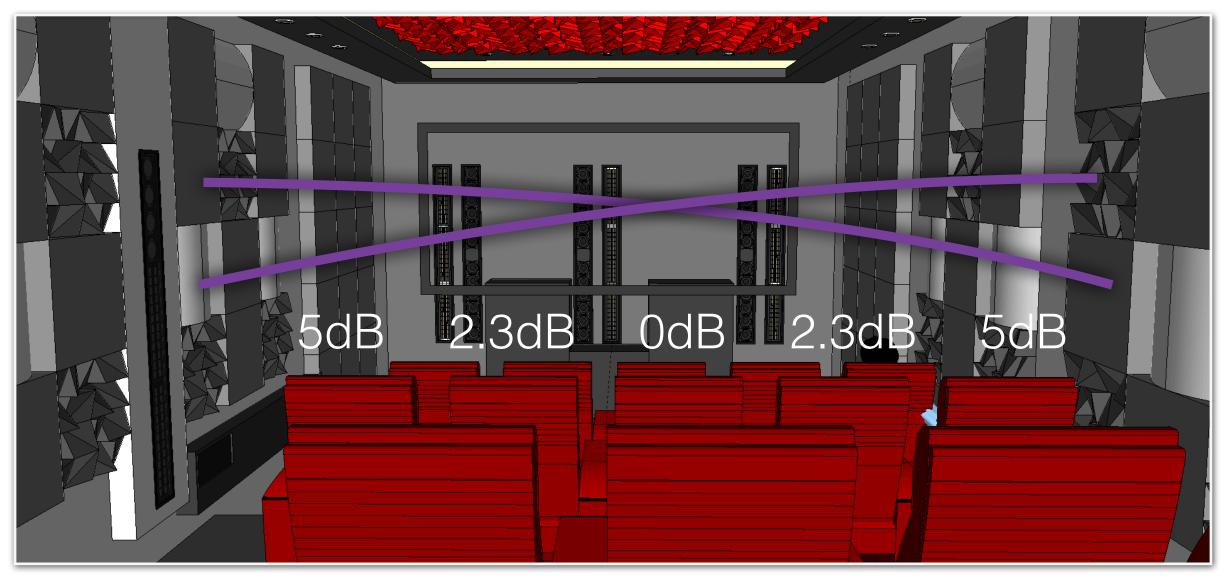

## Subwoofer Room Analysis

49%
Less room boundary
using Line Source
Speakers versus Point
Source for L&R &
Surround Channels

MORE CLARITY - Line Source provides more direct sound versus reflected sound

## Wisdom Audio - Line Source Advantages

Allows you to hear more from the loudspeaker system and less from the room

Energy radiates very wide horizontally, but hardly at all vertically

Controlled vertical directivity virtually eliminates the most harmful effects of floor and ceiling reflections

Enhanced clarity and superior intelligibility

More uniform sound level to each listener

Every seat becomes a money seat

Every guest hears much the same volume and quality