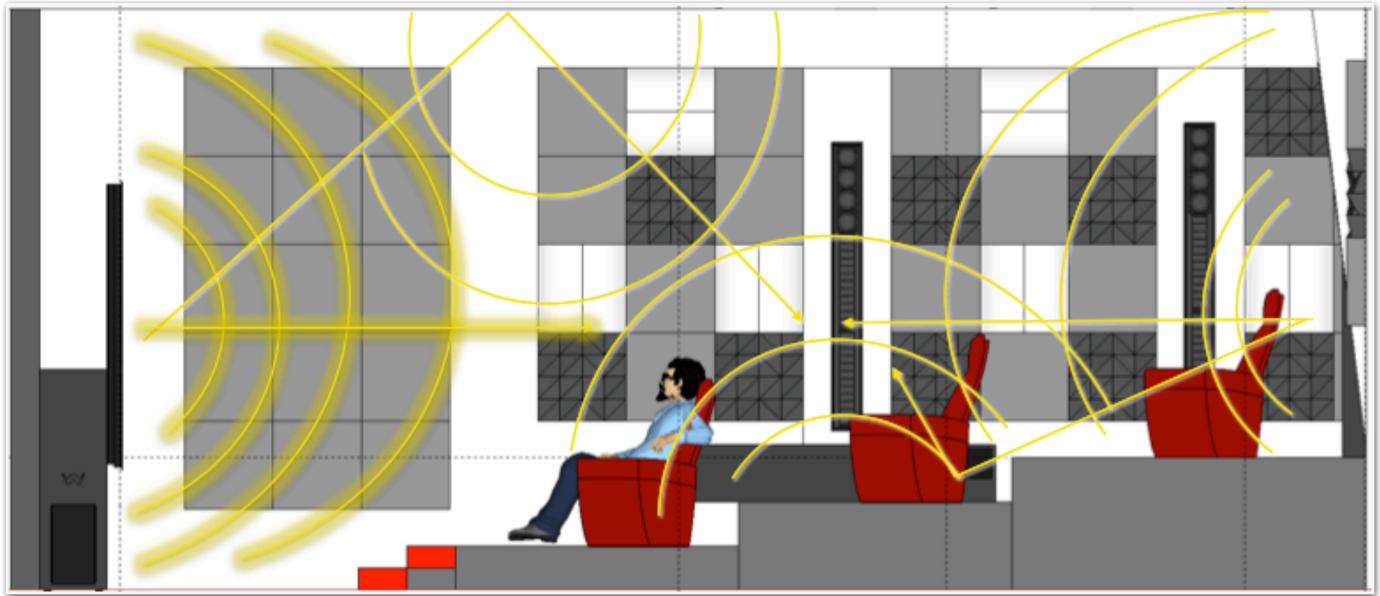

# Screen Distance & Atmos Layout Alignment

Front Wall Speaker Layout for Dolby Consumer Atmos

### **Woven Screens:**

4" is the very Min for Woven, 12" is the best distance, and increasing the distance will equate to a better result

## Microperf Screens:

8" is the very min for Microperf, 15" is the best distance, and increasing the distance will equate to a better result

How far back to place speakers from an acoustically transparent screen