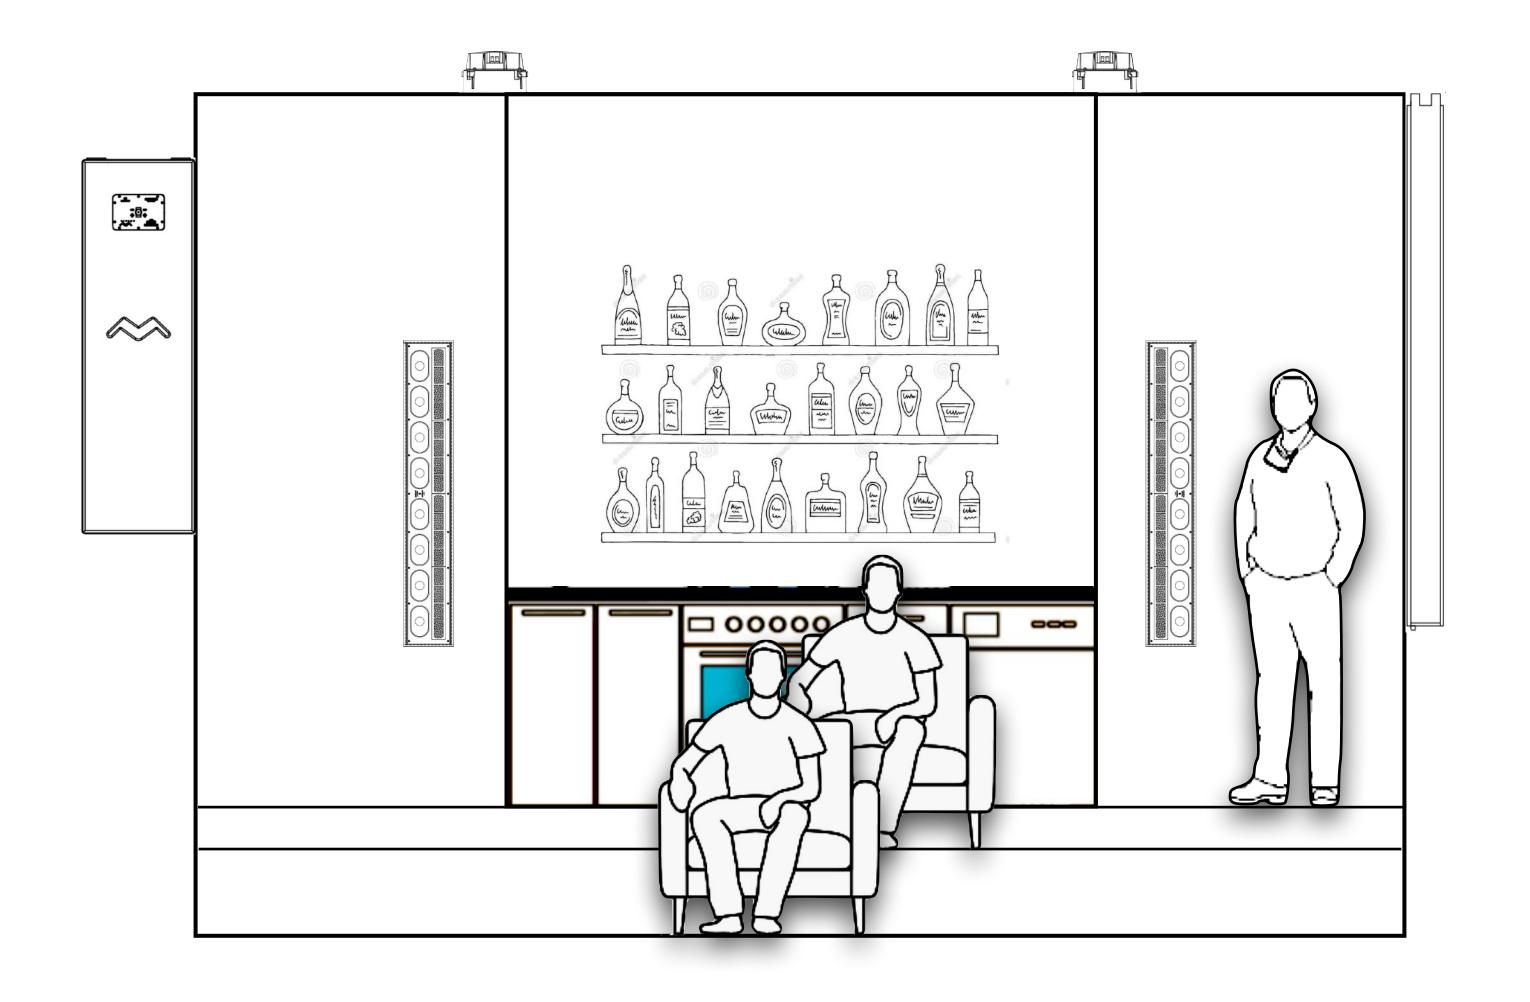

# Front Wall Elevations

Front Wall Speaker Layout - GOOD

Front Wall Speaker Layout - BETTER & BEST

Front Wall Speaker Layout - ULTIMATE & ULTIMATE II

Front Wall Speaker Layout - ULTIMATE & ULTIMATE II