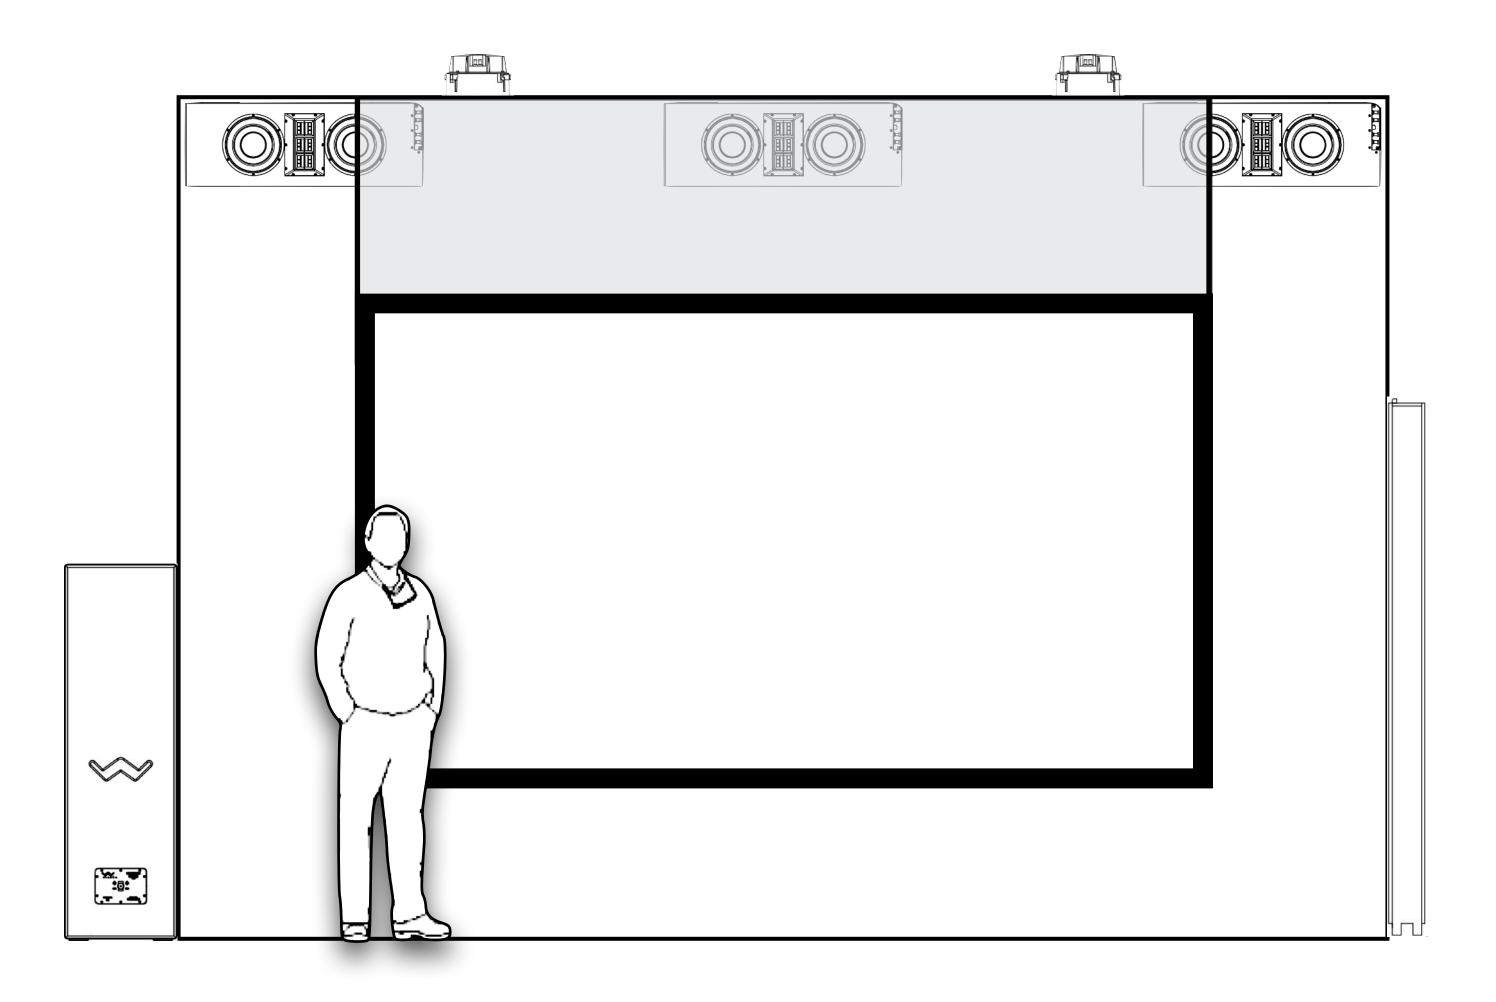

# Front Wall Elevations

Front Wall Speaker Layout - GOOD

Front Wall Speaker Layout - BETTER & BEST

Front Wall Speaker Layout - ULTIMATE & ULTIMATE II

Front Wall Speaker Layout - ULTIMATE & ULTIMATE II

# Screen Distance & Atmos Layout Alignment

Front Wall Speaker Layout for Dolby Consumer Atmos