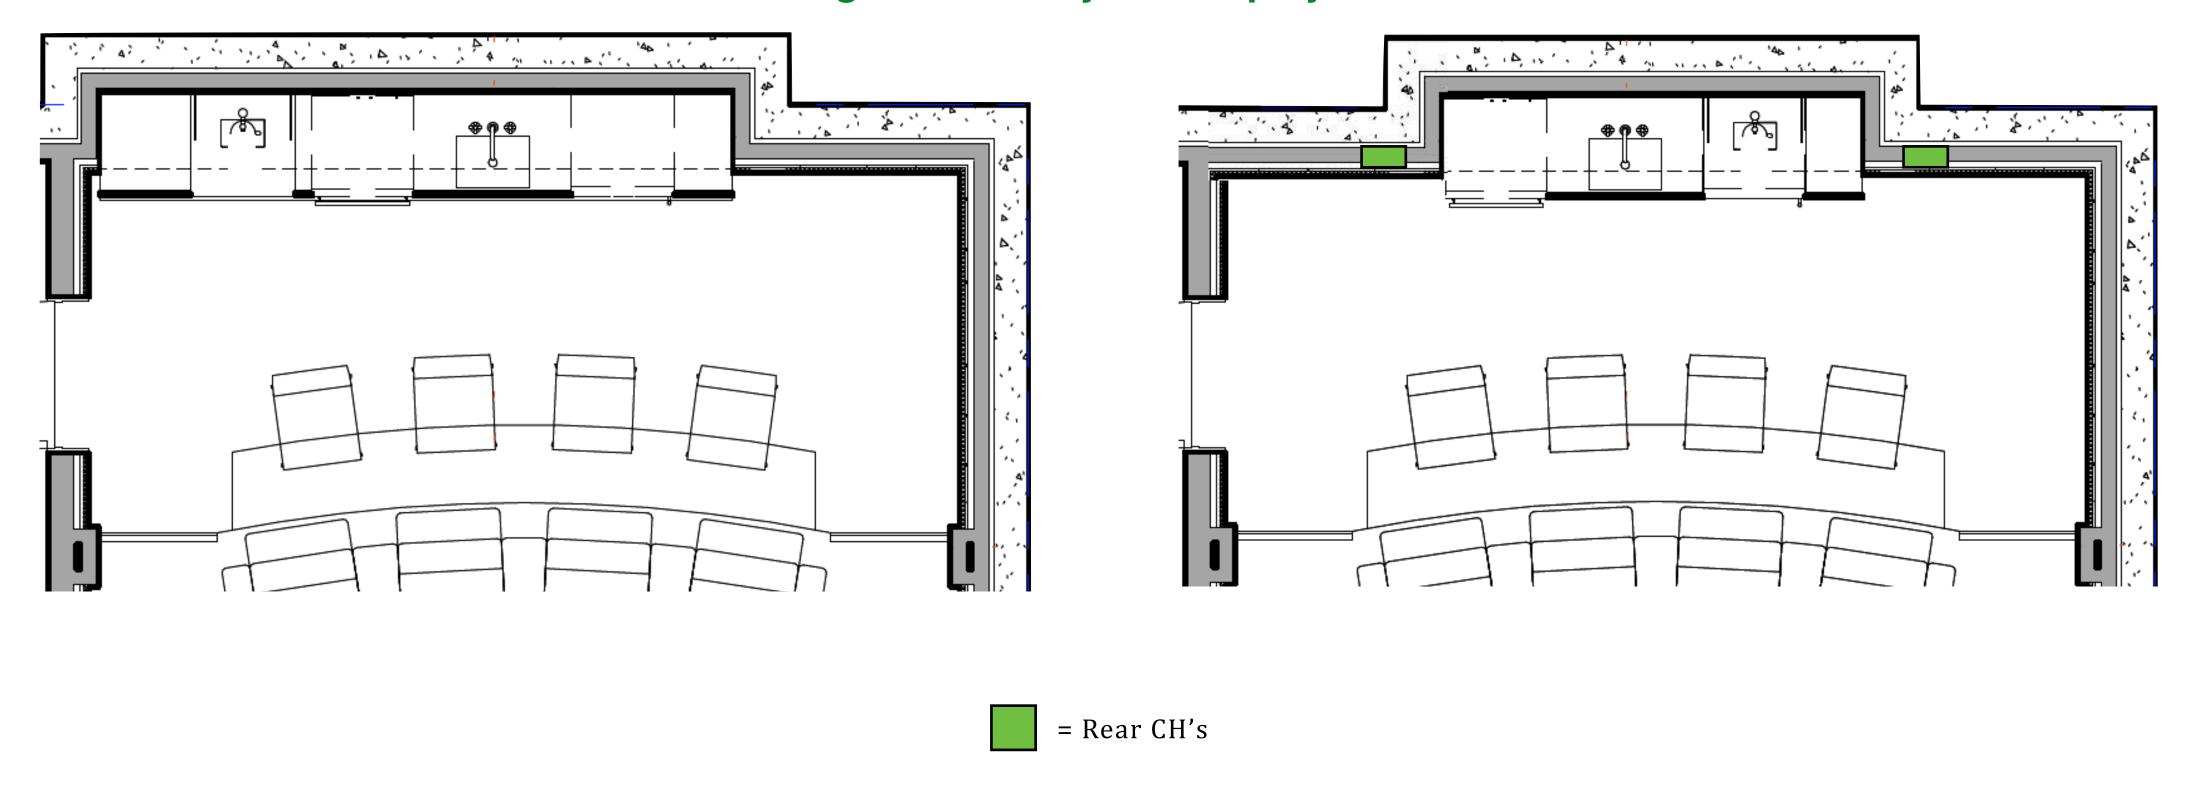

# Overhead Speaker Layouts

It would be recommended to change the rear wall layout in order to accommodate Rear Surround Channels to be placed in the Rear Wall. This will allow improved surround envelopment, in addition to providing proper angles for Dolby Atmos playback

Overhead View of Rear Wall Revision Recommended

# All Overhead, Side, and Rear Speaker Layouts will be based upon the hope that the Rear Wall can be revised with the new layout

Overhead Speaker Layout - BETTER & BEST

Overhead Speaker Layout - ULTIMATE