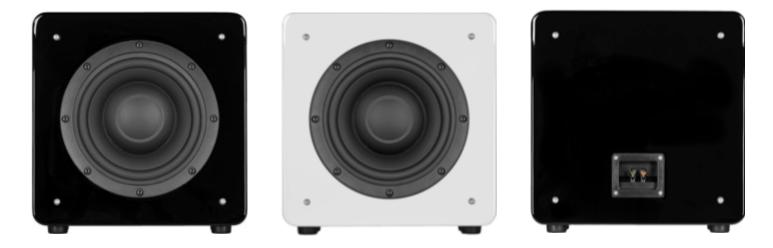

## Freestanding

The S10 (10") Passive Subwoofer is a versatile unit capable of producing powerful clean bass from an incredibly compact cabinet. Convertible from freestanding upright to down-firing or up-firing installation, the ultra-compact design can easily be hidden under sofas or cabinets.

At only 4.5" (116mm) deep and featuring a sealed cabinet, the stylish S10 is discreet and easy to install. Two S10 subwoofers can be powered from a single SW-1 DSP Amplifier. Available in luxurious high gloss white or black finishes.

## Specifications:

- Height = 15.98" (40.6 cm) Upright including feet; Down-firing 6.06" (15.4 cm)
- Width x Depth = 15.35" x 4.56" (39 cm x 11.6 cm)
- Sensitivity = 89dB
- Frequency Response = 35-80Hz
- Max SPL = 114dB
- Recommended Amplifier = Wisdom SW-1 Amplifier 370W w/DSP
- Impedance = 8 ohms
- Grille = Cloth grille magnetically attached