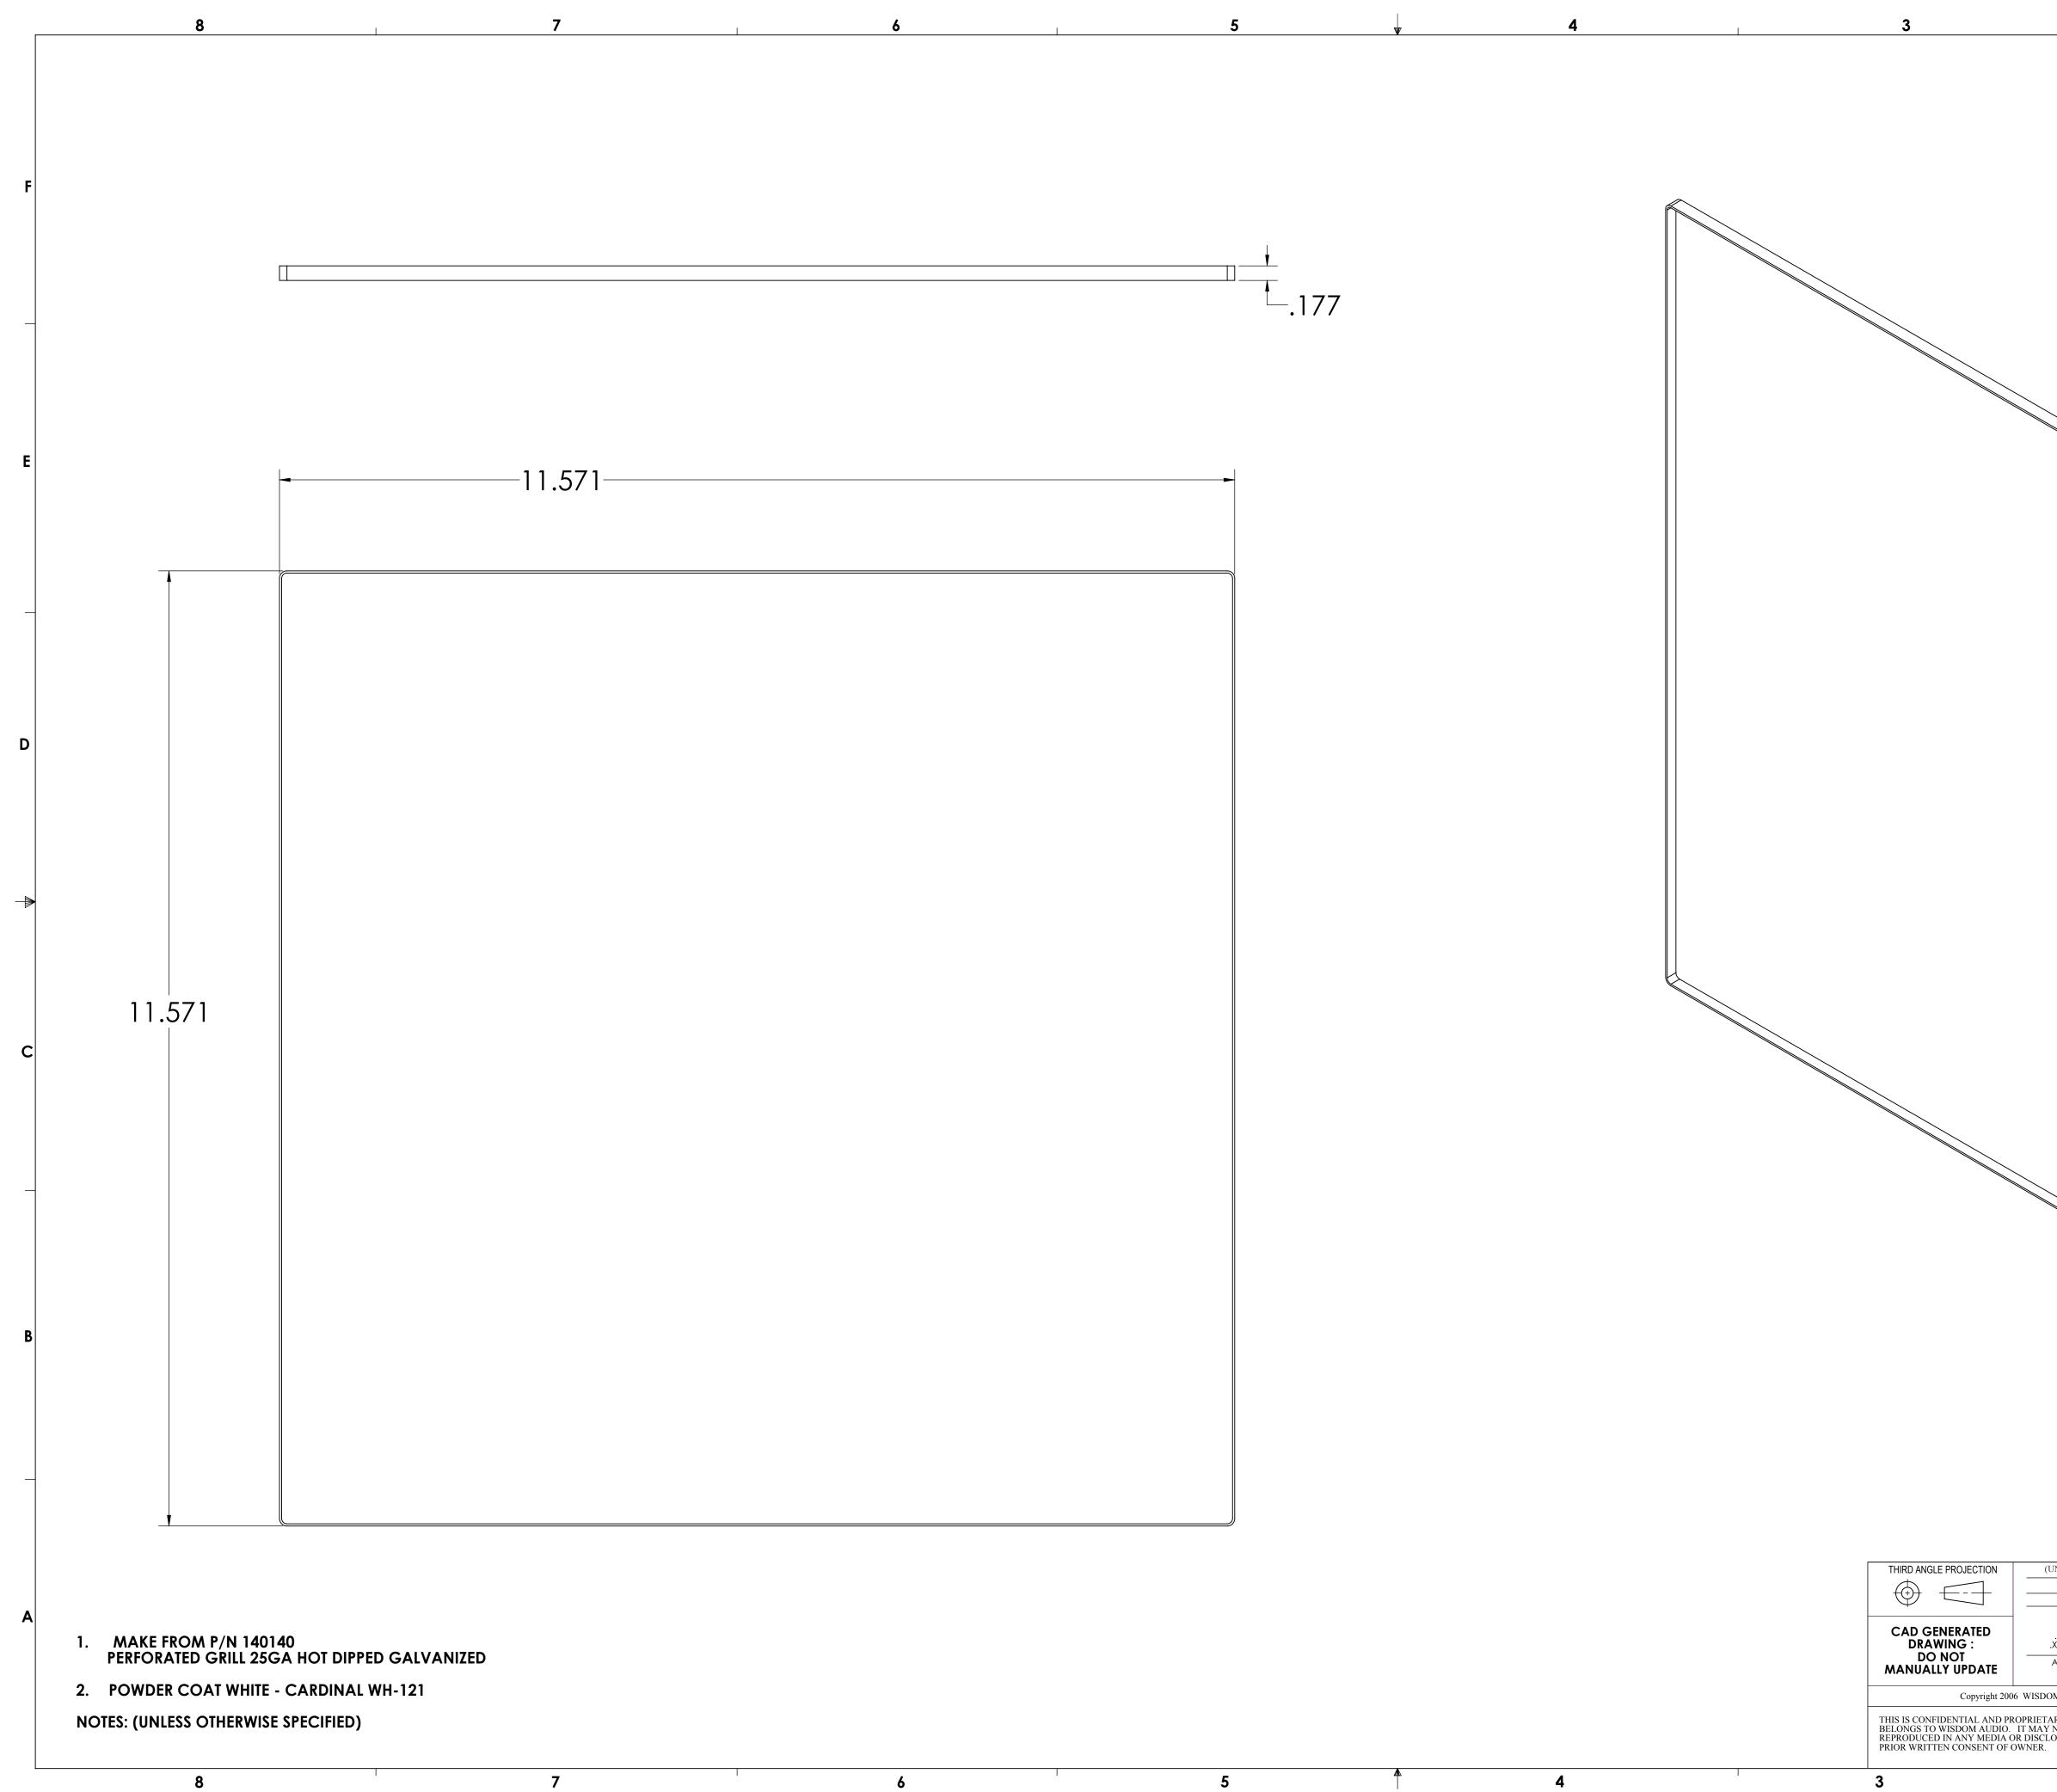

| JNLESS OTHERWISE SPECIF                                               | FIED)  | DRAWN:              | DATE:      | Wisdom Audio |                                 |                    |   |             |           |   |
|-----------------------------------------------------------------------|--------|---------------------|------------|--------------|---------------------------------|--------------------|---|-------------|-----------|---|
| DIMENSIONS IN INCHES                                                  |        | d.j.michno          | 10/15/2016 |              | 1572 College Parkway, Suite 164 |                    |   |             |           |   |
| TOLERANCES:                                                           |        | REVISION DATE       |            |              | Carson City, Nevada 89706       |                    |   |             |           |   |
| DECIMALS ANGL                                                         | ES     |                     | 1/20/2017  | TITLE:       |                                 |                    |   |             |           |   |
| .X:+/- 0.050 X:+/-<br>.XX:+/- 0.020 X.X:+/-<br>XXX:+/- 0.010 X.XX:+/- | 0.5°   | ENGR:               |            | IIILE.       |                                 |                    |   |             |           | F |
| ALL Ø'S FOR PEM HARDWARE<br>+ .003000                                 |        | APPROVED:           | (          | Grill        | Sq                              | quare White ICS7-a |   |             |           |   |
| M AUDIO.                                                              |        | DO NOT SCAL         | LE DRAWING |              |                                 |                    |   |             |           |   |
| ARY INFORMATION THAT<br>NOT BE USED OR<br>OSED WITHOUT THE            |        | ERIAL:<br>SEE NOTES |            | SIZE:        |                                 | DWG NUMBER: 147800 |   |             | D<br>REV: |   |
| FINIS                                                                 | FINISH |                     |            | SCALE: 1.2   |                                 |                    |   |             | 1         |   |
|                                                                       |        |                     |            | SCALE. 1:2   |                                 |                    |   | SHEET: 1 OF | 1         | l |
|                                                                       | 2      |                     |            |              | I                               |                    | 1 |             |           |   |