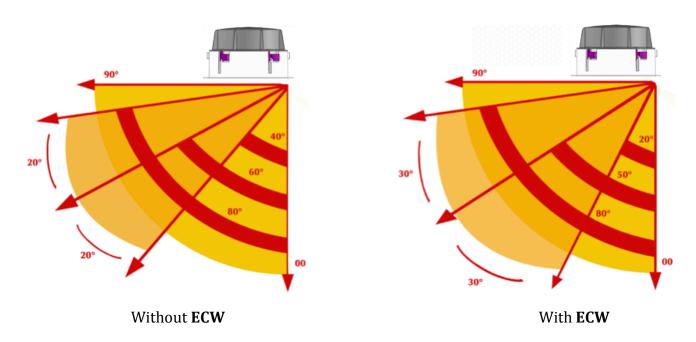

## Included "ECW"

- Extended Coverage Waveguide (ECW) enhances the PMD's polar patten allowing for greater placement flexibility
- When to <u>USE</u> the ECW: For in-ceiling side or rear surrounds, overhead immersive 3D audio channels, or for non-critical distributed audio zones
- When **NOT** to use the ECW: For in-ceiling LCR channels, or for use in critical listening 2-CH systems

## **ECW - Vertical Dispersion Patterns**