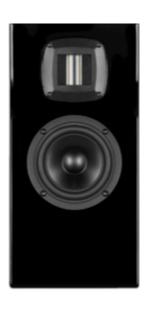

## On-wall or Bookshelf,

The P2m is a compact discreet loudspeaker designed to be installed in Cinemas, Media or Living Rooms. Don't let the size fool you; this is a powerful speaker with amazing clarity and detail, thanks to the advanced Wisdom Audio Planar Magnetic Driver (PMD).

At only 4.13" (105mm) deep, the P2m is supplied with flush fitting wall brackets allowing for vertical or horizontal mounting. Available in luxurious high gloss white or black finishes.