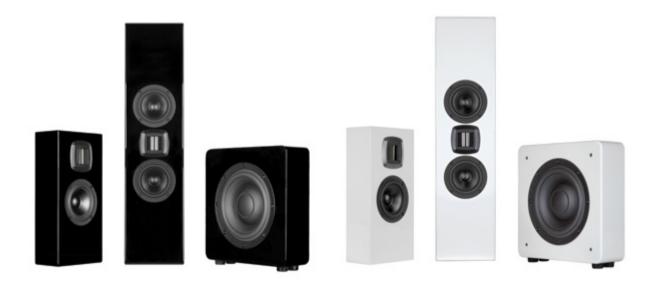

## Powerful, Compact, and High Performance

The Insight On-wall Series is a compact discreet loudspeaker series to be installed in Cinemas, Media or Living Rooms. Don't let the size fool you. These are powerful speakers with amazing clarity and detail, thanks to the advanced Wisdom Audio Planar Magnetic Driver (PMD). The S10 (10") Passive Subwoofer is a versatile unit capable of producing powerful clean bass from an incredibly compact cabinet. Convertible from freestanding upright to down-firing or up-firing installation, the ultracompact design can easily be hidden under sofas or cabinets.

## P2m and P4m

At only 4.13" (105mm) deep, the P2m is supplied with flush fitting wall brackets allowing for vertical or horizontal mounting. Available in luxurious high gloss white or black finishes.

## **S10**

At only 4.5" (116mm) deep and featuring a sealed cabinet, the stylish S10 is discreet and easy to install. Two S10 subwoofers can be powered from a single SW-1 DSP Amplifier. Available in luxurious high gloss white or black finishes.