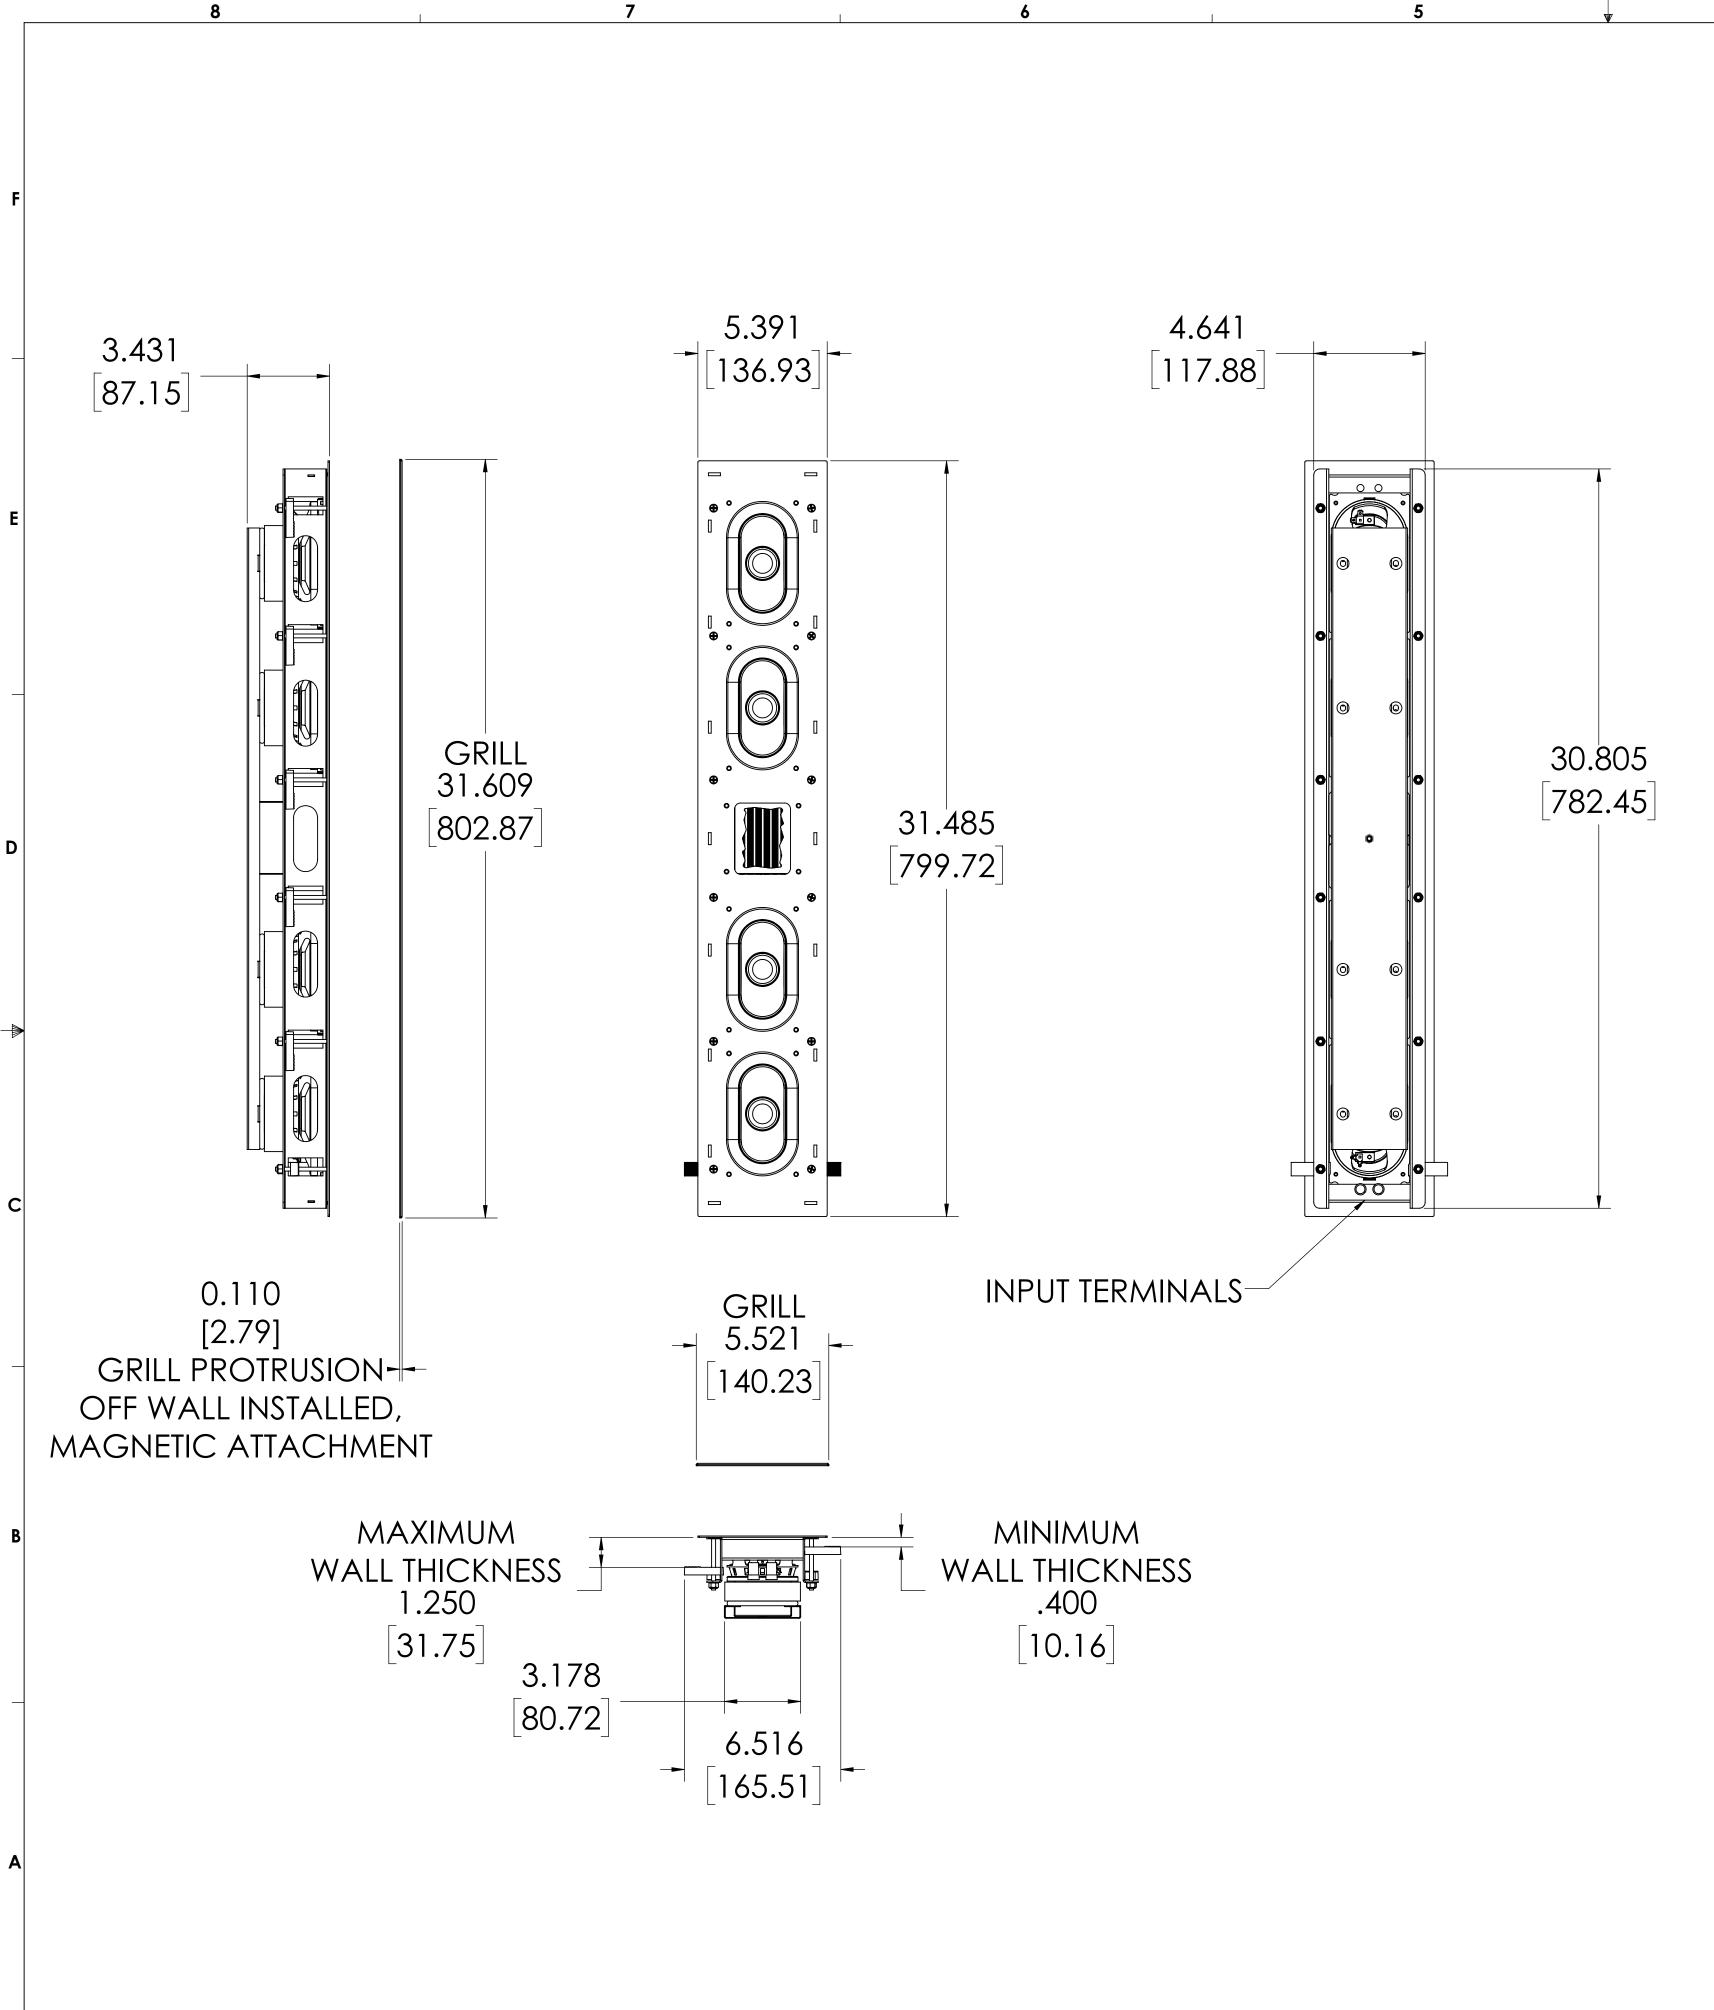

8

7

6

WALL CUTOUT DIMENSIONS 4.64" x 30.88" +/-0.09" [11.80cm x 78.43cm +/-0.23cm]

RECOMMENDED VOLUME FOR P4i ENCLOSURE CUBIC FEET - 1.24 LITERS - 35.19

MINIMUM VOLUME FOR P4i ENCLOSURE CUBIC FEET - 0.66 LITERS - 18.7 ENCLOSURE VOLUMES LARGER THAN

RECOMMENDED CAN ALSO BE USED

5

3

4

|                                                                                                                                                             | <b>Wisdom Audio</b><br>1572 College Parkway, Suite 164<br>Carson City, Nevada 89706 |     |                   |        |      |
|-------------------------------------------------------------------------------------------------------------------------------------------------------------|-------------------------------------------------------------------------------------|-----|-------------------|--------|------|
|                                                                                                                                                             | TITLE:                                                                              | SPE | AKER INSIG        | HT P4i | A    |
| DO NOT SCALE DRAWING                                                                                                                                        | SIZE:                                                                               |     | DWG NUMBER:       |        | REV: |
| THIS IS CONFIDENTIAL AND PROPRIETARY INFORMATION THAT<br>BELONGS TO WISDOM AUDIO. IT MAY NOT BE USED OR<br>REPRODUCED IN ANY MEDIA OR DISCLOSED WITHOUT THE |                                                                                     |     | 0.40.400/0.40.410 |        | A    |
| REPRODUCED IN ANY MEDIA OR DISCLOSED WITHOUT THE                                                                                                            |                                                                                     |     |                   |        |      |