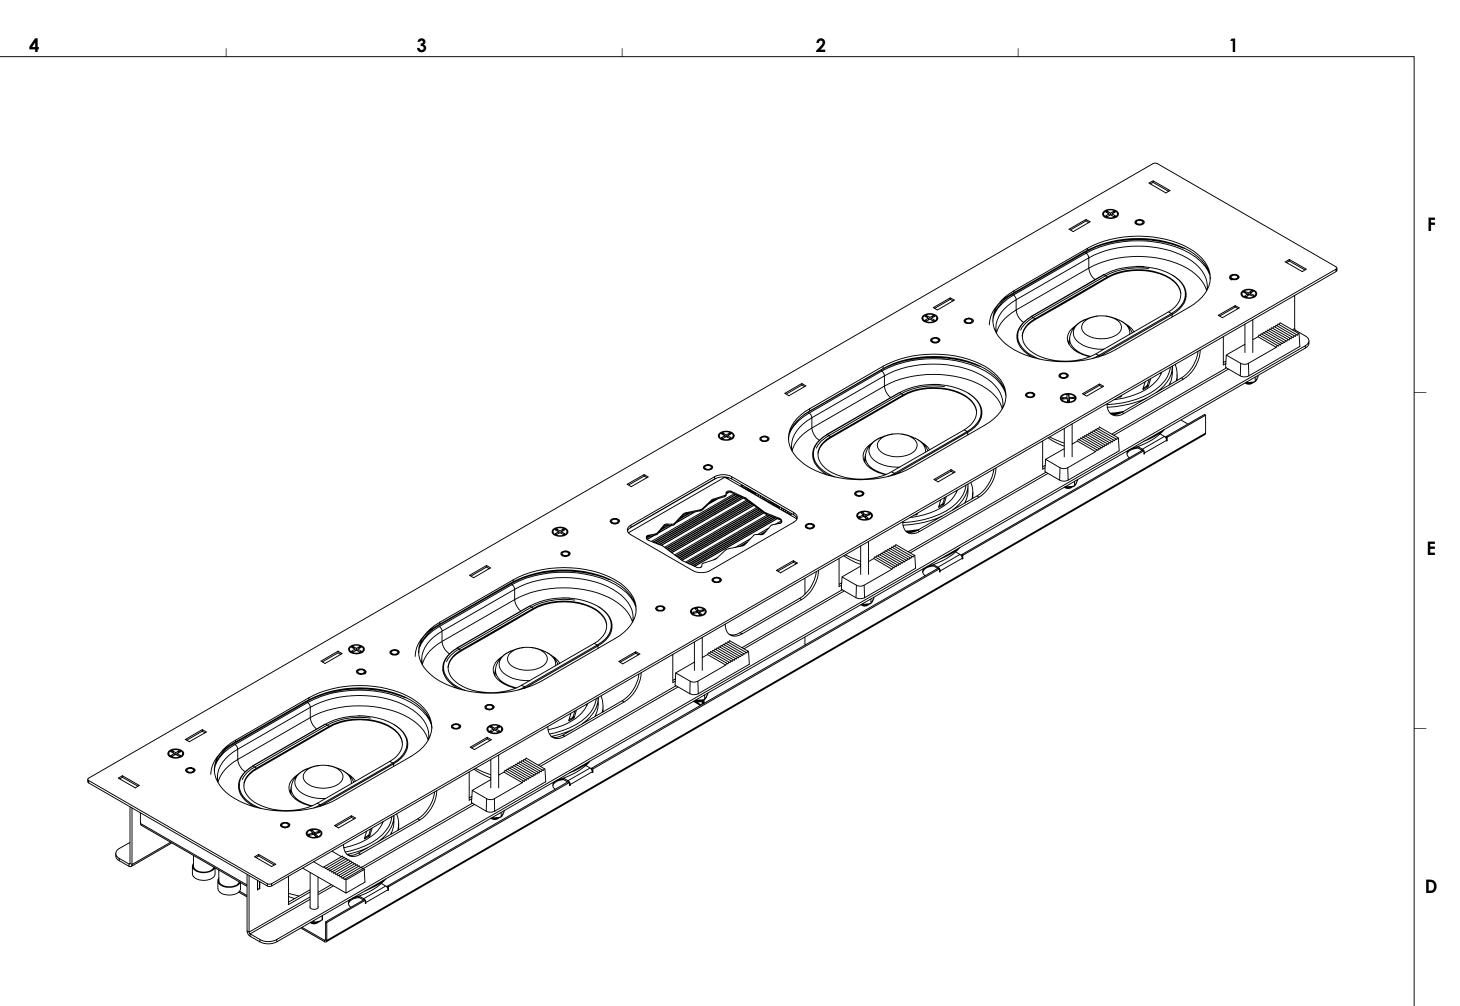

8

7

6

WALL CUTOUT DIMENSIONS 4.64" x 30.88" +/-0.09" [11.80cm x 78.43cm +/-0.23cm]

RECOMMENDED VOLUME FOR P4i ENCLOSURE CUBIC FEET - 1.24 LITERS - 35.19

MINIMUM VOLUME FOR P4i ENCLOSURE CUBIC FEET - 0.66 LITERS - 18.7 ENCLOSURE VOLUMES LARGER THAN

RECOMMENDED CAN ALSO BE USED

5

3

4

|                                                                                                                                                             | <b>Wisdom Audio</b><br>1572 College Parkway, Suite 164<br>Carson City, Nevada 89706 |     |                   |        |      |
|-------------------------------------------------------------------------------------------------------------------------------------------------------------|-------------------------------------------------------------------------------------|-----|-------------------|--------|------|
|                                                                                                                                                             | TITLE:                                                                              | SPE | AKER INSIG        | HT P4i | A    |
| DO NOT SCALE DRAWING                                                                                                                                        | SIZE:                                                                               |     | DWG NUMBER:       |        | REV: |
| THIS IS CONFIDENTIAL AND PROPRIETARY INFORMATION THAT<br>BELONGS TO WISDOM AUDIO. IT MAY NOT BE USED OR<br>REPRODUCED IN ANY MEDIA OR DISCLOSED WITHOUT THE |                                                                                     |     | 0.40.400/0.40.410 |        | A    |
| REPRODUCED IN ANY MEDIA OR DISCLOSED WITHOUT THE                                                                                                            |                                                                                     |     |                   |        |      |